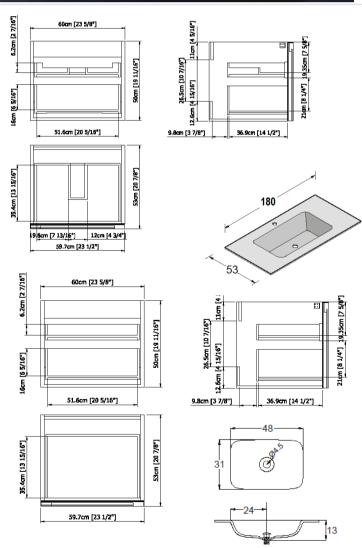

## Modern +Skin Wall Mount Vanity Unit

Style Number: 834927

Collection: Artelinea

**Origin: Italy** 

Description: +Skin Wall Mount Basin Unit w/ One Deep Drawer & Central Drainage Hole, (2) Base Units w/ Deep Drawers Bronzo Structure & Laminam Filo Argento Front 180L x 53W x 50H cm Includes 180cm Basin Countertop w/ Tap Hole Cristalplant

## **GENERAL FEATURES & SPECIFICATIONS**

- Wall Mounted
- Basin Unit, 60L x 53W x 50H cm
- 1- Deep Drawer, Glass Dividers & Inner Drawer w/ Drainage Hole
- (2) Base Units, 60L x 53W x 50H cm
- · 2-Deep Drawers, Glass Dividers, & Inner Drawer
- · Blum Drawer Runner with Total Extraction
- · Adjustable Wall Supports
- Basin Top; 180L x 53W cm
- · Basin Centered
- 1-Tap Hole
- Incisa Bowl
- No Overflow
- Structure Material: Hydro Repellent Lacquered Melamine Laminate, Enameled MDF, Aluminum Varnished
- Structure Finish: Bronzo
- External Covering Material: Laminam
- External Covering Finish: Filo Argento
- Top Material: Cristalplant
- · Top Finishes: Bianco