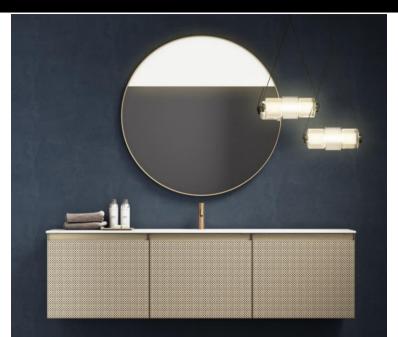

## Modern +Skin Wall Mount Vanity Unit

Style Number: 834927

Collection: Artelinea

**Origin: Italy** 

Description: +Skin Wall Mount Basin Unit w/ One Deep Drawer & Central Drainage Hole, (2) Base Units w/ Deep Drawers Bronzo Structure & Laminam Filo Argento Front 180L x 53W x 50H cm Includes 180cm Basin Countertop w/ Tap Hole Cristalplant