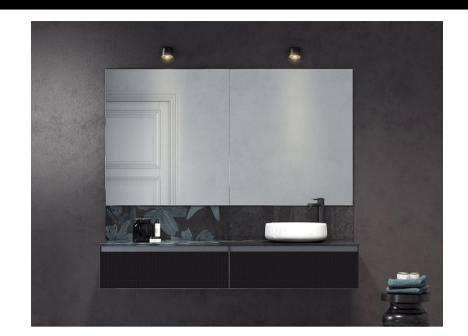

Modern +Skin Wall Mount Vanity Unit with Backsplash

Style Number: 834915

**Collection: Artelinea** 

**Origin: Italy** 

Description: +Skin Wall Mount Basin Unit w/ One Drawer & Central Drainage Hole, 1-Base Unit w/ 1-Drawer Peltro Structure & Laminam Filo Ghisa Front 180L x 53W x 30H cm Includes 180cm Countertop for Right Basin w/ Tap Hole & Splashback in Garden Print and White Ceramic Basin

## **GENERAL FEATURES & SPECIFICATIONS**

- Wall Mounted
- Basin Unit, 90L x 53W x 30H cm
- · 1-Drawer w/ Drainage Hole
- 1-Base Unit, 90L x 53W x 30H cm
- 1-Drawer
- Blum Drawer Runner with Total Extraction
- · Adjustable Wall Supports
- Counter Top; 180L x 53W cm
- Basin to the Right
- 1-Tap Hole
- Splashback, 180L x 25H cm
- Round Over Level Basin, 45cm Diameter
- Structure Material: Hydro Repellent Lacquered Melamine Laminate, Enameled MDF, Aluminum Varnished
- · Structure Finish: Peltro
- External Covering Material: Laminam
- External Covering Finish: Filo Ghisa
- Top/Splashback Material: Extra Clear Transparent Glass & Decoration
- Top/Splashback Finish: Garden Print
- Basin: White Ceramic