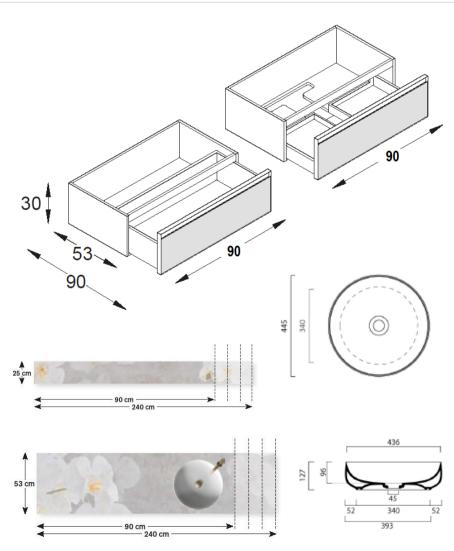

Modern +Skin Wall Mount Vanity Unit with Backsplash

Style Number: 834915

**Collection: Artelinea** 

**Origin: Italy** 

Description: +Skin Wall Mount Basin Unit w/ One Drawer & Central Drainage Hole, 1-Base Unit w/ 1-Drawer Peltro Structure & Laminam Filo Ghisa Front 180L x 53W x 30H cm Includes 180cm Countertop for Right Basin w/ Tap Hole & Splashback in Garden Print and White Ceramic Basin

## **GENERAL FEATURES & SPECIFICATIONS**

- Wall Mounted
- Basin Unit, 90L x 53W x 30H cm
- · 1-Drawer w/ Drainage Hole
- 1-Base Unit, 90L x 53W x 30H cm
- 1-Drawer
- Blum Drawer Runner with Total Extraction
- · Adjustable Wall Supports
- Counter Top; 180L x 53W cm
- Basin to the Right
- 1-Tap Hole
- Splashback, 180L x 25H cm
- Round Over Level Basin, 45cm Diameter
- Structure Material: Hydro Repellent Lacquered Melamine Laminate, Enameled MDF, Aluminum Varnished
- · Structure Finish: Peltro
- External Covering Material: Laminam
- External Covering Finish: Filo Ghisa
- Top/Splashback Material: Extra Clear Transparent Glass & Decoration
- Top/Splashback Finish: Garden Print
- Basin: White Ceramic