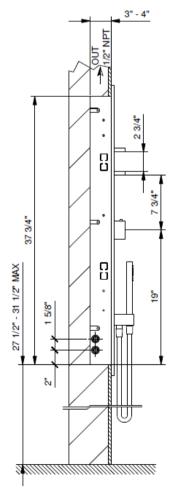

## Modern AK/25 Waterfall Shower System with Handshower

Model: 832398

**Collection: Aboutwater** 

**Origin: Italy** 

Description: Thermostatic Shower System with Two Volume Controls, Waterfall Showerhead, and Handshower in Matte Gun Metal PVD

## **GENERAL FEATURES & SPECIFICATIONS**

- 1/2" Built in thermostatic shower mixer with two volume controls
- 1/2" NPT inlets and outlets
- · Handshower with 58" vinyl hose
- 4.5 GPM @ 60psi
- Handshower flow restricted to 1.8 GPM
- Waterfall showerhead
- 1/2" Male NPT fittings
- Rectangular backplate
- Offset showerhead to the right, 9" projection
- Rough and trim all made of solid brass
- Fixing system ensuring firm installation
- 3.9 GPM @ 60psi
- · Available Finish: Matte Gun Metal PVD