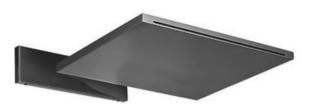

## **GENERAL FEATURES & SPECIFICATIONS**

- 1/2" Built in thermostatic shower mixer with two volume controls
- 1/2" NPT inlets and outlets
- · Handshower with 58" vinyl hose
- 4.5 GPM @ 60psi
- Handshower flow restricted to 1.8 GPM
- Waterfall showerhead
- 1/2" Male NPT fittings
- Rectangular backplate
- Offset showerhead to the right, 9" projection
- Rough and trim all made of solid brass
- Fixing system ensuring firm installation
- 3.9 GPM @ 60psi
- · Available Finish: Matte Gun Metal PVD