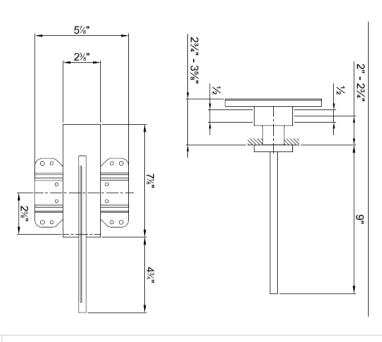

## **GENERAL FEATURES & SPECIFICATIONS**

- 1/2" Built in thermostatic shower mixer with two volume controls
- 1/2" NPT inlets and outlets
- · Handshower with 58" vinyl hose
- 4.5 GPM @ 60psi
- Handshower flow restricted to 1.8 GPM
- Waterfall showerhead
- 1/2" Male NPT fittings
- Rectangular backplate
- Offset showerhead to the right, 9" projection
- Rough and trim all made of solid brass
- Fixing system ensuring firm installation
- 3.9 GPM @ 60psi
- · Available Finish: Matte Gun Metal PVD