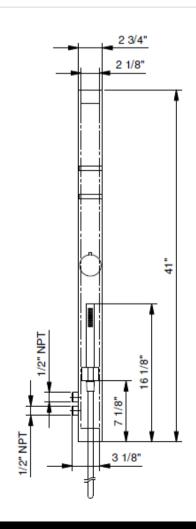

## **GENERAL FEATURES & SPECIFICATIONS**

- 1/2" Built in thermostatic shower mixer with two volume controls
- 1/2" NPT inlets and outlets
- · Handshower with 58" vinyl hose
- 4.5 GPM @ 60psi
- Handshower flow restricted to 1.8 GPM
- Waterfall showerhead
- 1/2" Male NPT fittings
- Rectangular backplate
- Offset showerhead to the right, 9" projection
- Rough and trim all made of solid brass
- Fixing system ensuring firm installation
- 3.9 GPM @ 60psi
- · Available Finish: Matte Gun Metal PVD