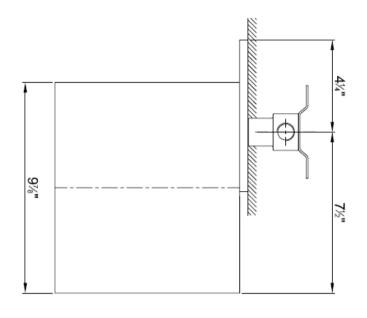

## **GENERAL FEATURES & SPECIFICATIONS**

- 1/2" Built in thermostatic shower mixer with two volume controls
- 1/2" NPT inlets and outlets
- · Handshower with 58" vinyl hose
- 4.5 GPM @ 60psi
- Handshower flow restricted to 1.8 GPM
- Waterfall showerhead
- 1/2" Male NPT fittings
- Rectangular backplate
- Offset showerhead to the right, 9" projection
- Rough and trim all made of solid brass
- Fixing system ensuring firm installation
- 3.9 GPM @ 60psi
- · Available Finish: Matte Gun Metal PVD