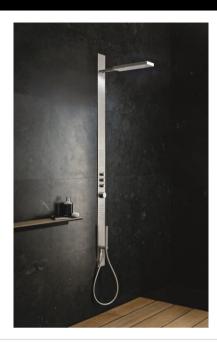

Modern Acquatonica In-Wall Shower Panel

Style Number: 770680

**Collection: Fantini** 

**Origin: Italy** 

Description: Acquatonica In-Wall Multifunctional Shower Panel w/ ¾" Thermostatic Mixer, 3- Volume Controls, Fixed Rainfall Shower Head, Double Body Sprays, Handshower, Anti-lime Scale, 48" Vinyl Hose, & Rough Valve in Chrome

## **GENERAL FEATURES & SPECIFICATIONS**

- In-Wall
- Multifunctional
- ¾" Thermostatic Mixer
- Three Integrated Volume Control Stop Valves
- Fixed Rainfall Shower Head
- Anti-Lime Scale System
- Stainless Steel Box w/ Hot and Cold Water Connection Eases Installation
- · Handshower w/ Anti-Siphon Check Valve
- 48" Vinyl Hose
- Double Body Sprays
- Rough Valve Included
- Material: Brass, Vinyl, & Stainless Steel
- Finish: Chrome