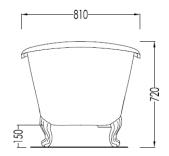

Traditional Admiral Lux Freestanding Bathtub

Style Number: 697445

**Collection: Devon & Devon** 

**Origin: Italy** 

Description: Admiral Lux Freestanding Cast Iron Bathtub w/ Deco Style Cast Iron Feet and No Tap Holes in Hand Polished Aluminum 71.65"L x 31.88"W x 27.36H

## **GENERAL FEATURES & SPECIFICATIONS**

- Freestanding
- Without Tap Holes
- Hand Polished Outside
- · Enameled Internally
- Feet Syles: Eagle, Deco, or Shield
- 71.65"L x 31.88"W x 27.36"H
- Material: Cast Iron
- Finish: Polished Aluminum

We cannot guarantee the accuracy of this information. Dimensions are nominal - for guidance only and are not to be used for pre-installation.

For further information call 312.832.9000 or visit us at hydrologychicago.com