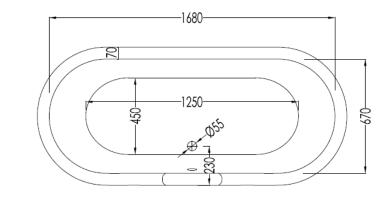

Traditional Admiral Lux Freestanding Bathtub

Style Number: 697445

**Collection: Devon & Devon** 

**Origin: Italy** 

Description: Admiral Lux Freestanding Cast Iron Bathtub w/ Deco Style Cast Iron Feet and No Tap Holes in Hand Polished Aluminum 71.65"L x 31.88"W x 27.36H

## **GENERAL FEATURES & SPECIFICATIONS**

- Freestanding
- Without Tap Holes
- Hand Polished Outside
- · Enameled Internally
- Feet Syles: Eagle, Deco, or Shield
- 71.65"L x 31.88"W x 27.36"H
- Material: Cast Iron
- Finish: Polished Aluminum

We cannot guarantee the accuracy of this information. Dimensions are nominal - for guidance only and are not to be used for pre-installation.

For further information call 312.832.9000 or visit us at hydrologychicago.com