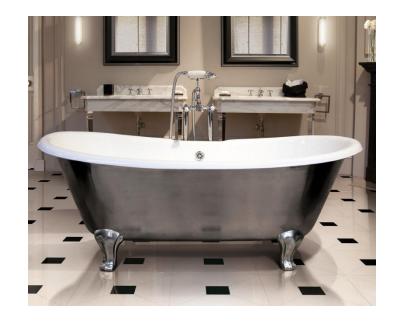

Traditional Admiral Lux Freestanding Bathtub

Style Number: 697445

**Collection: Devon & Devon** 

**Origin: Italy** 

Description: Admiral Lux Freestanding Cast Iron Bathtub w/ Deco Style Cast Iron Feet and No Tap Holes in Hand Polished Aluminum 71.65"L x 31.88"W x 27.36H

## **GENERAL FEATURES & SPECIFICATIONS**

- Freestanding
- Without Tap Holes
- Hand Polished Outside
- · Enameled Internally
- Feet Syles: Eagle, Deco, or Shield
- 71.65"L x 31.88"W x 27.36"H
- Material: Cast Iron
- Finish: Polished Aluminum