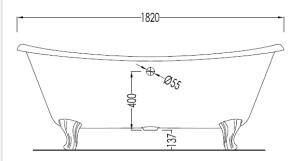

Traditional Admiral Lux Freestanding Bathtub

Style Number: 697445

**Collection: Devon & Devon** 

**Origin: Italy** 

Description: Admiral Lux Freestanding Cast Iron Bathtub w/ Deco Style Cast Iron Feet and No Tap Holes in Hand Polished Aluminum 71.65"L x 31.88"W x 27.36H

## **GENERAL FEATURES & SPECIFICATIONS**

- Freestanding
- Without Tap Holes
- Hand Polished Outside
- · Enameled Internally
- Feet Syles: Eagle, Deco, or Shield
- 71.65"L x 31.88"W x 27.36"H
- Material: Cast Iron
- Finish: Polished Aluminum

We cannot guarantee the accuracy of this information. Dimensions are nominal - for guidance only and are not to be used for pre-installation.

For further information call 312.832.9000 or visit us at hydrologychicago.com