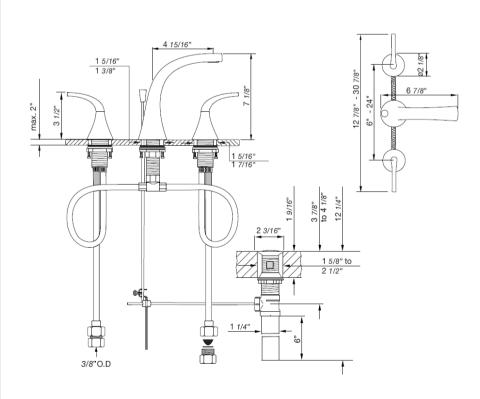

## **GENERAL FEATURES & SPECIFICATIONS**

- Deck Mounted
- · 8cc Widespread
- Lever Handles
- Brass Valve Bodies
- · Quarter Turn Ceramic Cartridges
- · Flexible S.S. Connectors With Sediment Screens
- Pop-up Drain With Lift Rod And Tailpiece
- · Stationary Spout With Recessed Aerator
- For 8in Or 16in Centers
- · 6-7/8in Spout Reach
- Material: No Lead Brass
- Finish: Polished Chrome, Brushed Nickel, Polished Nickel, Polished Gold, Rose Gold, Brushed Gold, Satin Black PVD, or Unlacquered Polished Brass