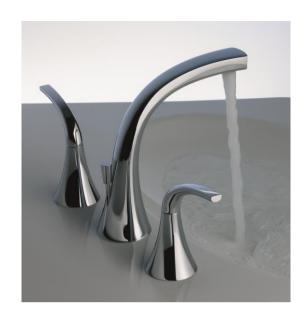

## Modern Alesia Lever Plus Deck Mount Faucet

Style Number: 729124

**Collection: Franz Viegener** 

**Origin: Germany** 

Description: Alesia Lever Plus Deck Mount 8cc Widespread Lavatory Faucet w/ Lever Handles and Pop-up 6-7/8" Spout Reach in Polished Chrome