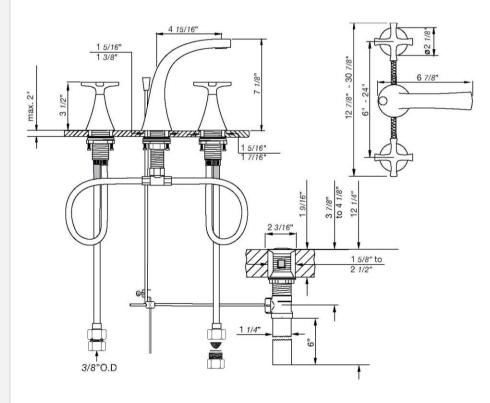

## **GENERAL FEATURES & SPECIFICATIONS**

- Deck Mounted
- 8cc Widespread
- · Cross Handles
- Brass Valve Bodies
- Quarter Turn Ceramic Cartridges
- Flexible S.S. Connectors With Sediment Screens
- Pop-up Drain With Lift Rod And Tailpiece
- Stationary Spout With Recessed Aerator
- For 8in Or 16in Centers
- · 6-7/8in Spout Reach
- Material: No Lead Brass
- Finish: Polished Chrome, Brushed Nickel, Polished Nickel, Polished Gold, Rose Gold, Brushed Gold, Satin Black PVD, or Unlacquered Polished Brass

We cannot guarantee the accuracy of this information. Dimensions are nominal - for guidance only and are not to be used for pre-installation.

For further information call 312.832.9000 or visit us at hydrologychicago.com