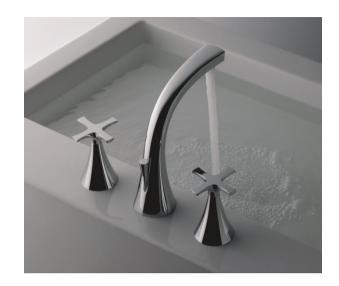

Modern Alesia Plus Deck Mount Faucet

Style Number: 729123

**Collection: Franz Viegener** 

**Origin: Germany** 

Description: Alesia Plus Deck Mount 8cc Widespread Lavatory Faucet w/ Cross Handles and Pop-up 6-7/8" Spout Reach in Polished Chrome