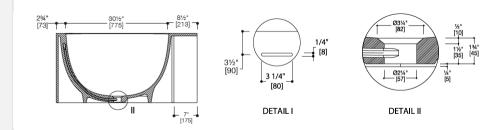

## **Origin: Italy**

Description: Amanpuri Blu Stone Freestanding or Alcove Rectangular Tub with Recessed Shelving in Matte White 83-1/2" x 41-3/4" x 20-1/2"

## **GENERAL FEATURES & SPECIFICATIONS**

- Seamless one-piece Blu.Stone bathtub with 2 sided apron
- Suitable for freestanding or alcove installation
- 83-1/2" x 41-3/4" x 20-1/2"
- Soaking tub with 77 gallon capacity
- Includes integral slot overflow and matching Blu.Stone waste cover.
- Center drain installation
- Extended front and side deck area suitable for deck mount faucet installation.
- Made of Blu.Stone, providing the look and feel of natural stone.
- Non-porous, stain resistant surface that does not require sealing.
- Does not promote bacteria or fungi
- Designed for modular recessed shelving.
- Alcove installation requires separate tile flange, not included