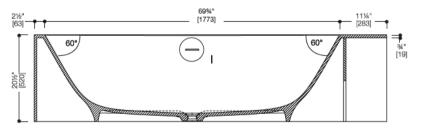

## **Origin: Italy**

Description: Amanpuri Blu Stone Freestanding or Alcove Rectangular Tub with Recessed Shelving in Matte White 83-1/2" x 41-3/4" x 20-1/2"

## **GENERAL FEATURES & SPECIFICATIONS**

- Seamless one-piece Blu.Stone bathtub with 2 sided apron
- Suitable for freestanding or alcove installation
- 83-1/2" x 41-3/4" x 20-1/2"
- Soaking tub with 77 gallon capacity
- Includes integral slot overflow and matching Blu.Stone waste cover.
- Center drain installation
- Extended front and side deck area suitable for deck mount faucet installation.
- Made of Blu.Stone, providing the look and feel of natural stone.
- Non-porous, stain resistant surface that does not require sealing.
- Does not promote bacteria or fungi
- Designed for modular recessed shelving.
- Alcove installation requires separate tile flange, not included