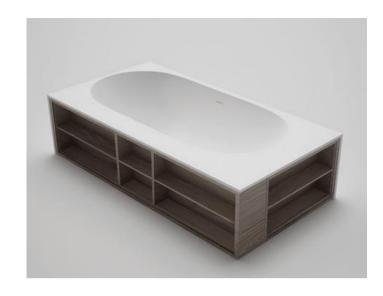

## Modern Amanpuri Freestanding Rectangular Bathtub

Model: 814759

**Collection: Blu Bathworks** 

## **Origin: Italy**

Description: Amanpuri Blu Stone Freestanding or Alcove Rectangular Tub with Recessed Shelving in Matte White 83-1/2" x 41-3/4" x 20-1/2"

## **GENERAL FEATURES & SPECIFICATIONS**

- Seamless one-piece Blu.Stone bathtub with 2 sided apron
- Suitable for freestanding or alcove installation
- 83-1/2" x 41-3/4" x 20-1/2"
- Soaking tub with 77 gallon capacity
- Includes integral slot overflow and matching Blu.Stone waste cover.
- Center drain installation
- Extended front and side deck area suitable for deck mount faucet installation.
- Made of Blu.Stone, providing the look and feel of natural stone.
- Non-porous, stain resistant surface that does not require sealing.
- Does not promote bacteria or fungi
- Designed for modular recessed shelving.
- Alcove installation requires separate tile flange, not included