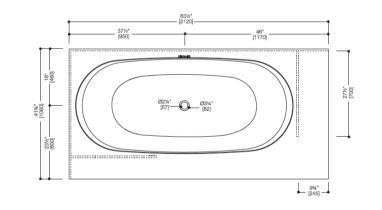

## **Origin: Italy**

Description: Amanpuri Blu Stone Freestanding or Alcove Rectangular Tub with Recessed Shelving in Matte White 83-1/2" x 41-3/4" x 20-1/2"

## **GENERAL FEATURES & SPECIFICATIONS**

- Seamless one-piece Blu.Stone bathtub with 2 sided apron
- Suitable for freestanding or alcove installation
- 83-1/2" x 41-3/4" x 20-1/2"
- Soaking tub with 77 gallon capacity
- Includes integral slot overflow and matching Blu.Stone waste cover.
- Center drain installation
- Extended front and side deck area suitable for deck mount faucet installation.
- Made of Blu.Stone, providing the look and feel of natural stone.
- Non-porous, stain resistant surface that does not require sealing.
- Does not promote bacteria or fungi
- Designed for modular recessed shelving.
- Alcove installation requires separate tile flange, not included