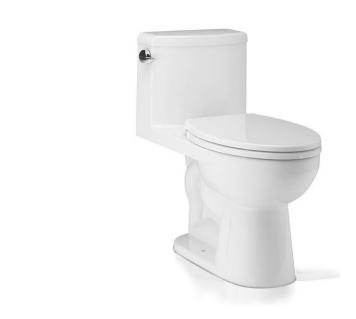

## Modern Annie One-Piece Toilet

Model: 827788

**Collection: Axent** 

Origin: Switzerland

Description: One-Piece Floor Mounted Toilet in White 27-11/16"L x 14-7/16"W x 28-3/8"H 1.0GPF

## GENERAL FEATURES & SPECIFICATIONS

- · One-Piece Toilet
- Floor Mounted
- Vitreous China
- · Polypropylene and Easy Clean Antibacterial Glaze
- 1.0 GPF
- 12" Rough-In
- · Elongated Bowl Shape
- 27-11/16"L x 14-7/16"W x 28-3/8"H
- 90.4 lbs
- Patented Airless Siphon Technology for Optimum Flushing Performance
- · Left-Sided Lever in Polished Chrome Brass
- Seat Included
- · ADA Height Toilet Bowl
- In White