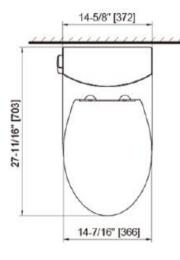

## Modern Annie One-Piece Toilet

Model: 827788

**Collection: Axent** 

Origin: Switzerland

Description: One-Piece Floor Mounted Toilet in White 27-11/16"L x 14-7/16"W x 28-3/8"H 1.0GPF

## GENERAL FEATURES & SPECIFICATIONS

- · One-Piece Toilet
- Floor Mounted
- Vitreous China
- · Polypropylene and Easy Clean Antibacterial Glaze
- 1.0 GPF
- 12" Rough-In
- · Elongated Bowl Shape
- 27-11/16"L x 14-7/16"W x 28-3/8"H
- 90.4 lbs
- Patented Airless Siphon Technology for Optimum Flushing Performance
- · Left-Sided Lever in Polished Chrome Brass
- Seat Included
- · ADA Height Toilet Bowl
- In White