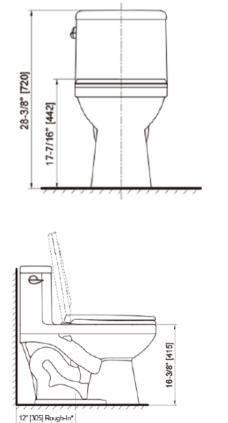

## GENERAL FEATURES & SPECIFICATIONS

- · One-Piece Toilet
- Floor Mounted
- Vitreous China
- · Polypropylene and Easy Clean Antibacterial Glaze
- 1.0 GPF
- 12" Rough-In
- · Elongated Bowl Shape
- 27-11/16"L x 14-7/16"W x 28-3/8"H
- 90.4 lbs
- Patented Airless Siphon Technology for Optimum Flushing Performance
- · Left-Sided Lever in Polished Chrome Brass
- Seat Included
- · ADA Height Toilet Bowl
- In White

\*Note: If baseboards are used measure minimum 12" [305] from baseboard.