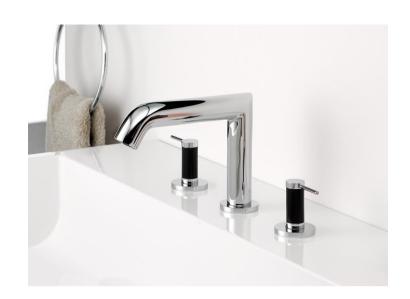

## **Modern Anoa Deck Mount Faucet**

Style Number: 773306

**Collection: THG** 

Origin: France

Description: Anoa Deck Mount Faucet Widespread w/ 5-5/8" Projection, Black Handles & Drain in Polished Chrome

## **GENERAL FEATURES & SPECIFICATIONS**

- · Deck Mounted
- · Widespread
- Black Handles or Clear Handles Available
- Drain Included
- 5-5/8" Projection
- 2.2GPM
- Material: Brass
- Finishes: Polished Chrome, Stainless Steel, Brushed Stainless Steel, Polished Nickel, Matte Nickel, Matte Chrome, Satin Chrome, Light Coated Bronze, Black Nickel, Polished Gold, Satin Gold, Matte Gold, Silver Rhodium, Rose Gold, Soft Gold, Soft Matte Gold, Soft Satin Gold, Brown Bronze PVD, Matte Brown Bronze PVD, Polished Silver Antique, Matte Copper Antique, Nickel Antique, Brass PVD, Matte Brass PVD, Gold PVD, Matte Gold PVD, Nickel PVD, Matte Nickel PVD, Matte Blush PVD, Blush PVD, Graphite PVD, Matte Graphite PVD, Umber PVD, Matte Umber PVD