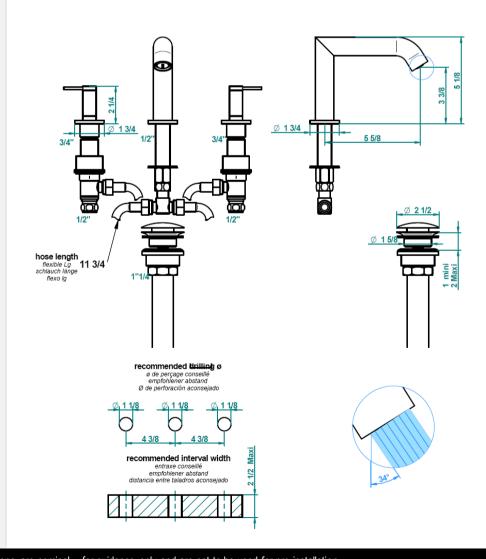

## **Modern Anoa Deck Mount Faucet**

Style Number: 773306

**Collection: THG** 

Origin: France

Description: Anoa Deck Mount Faucet Widespread w/ 5-5/8" Projection, Black Handles & Drain in Polished Chrome

## **GENERAL FEATURES & SPECIFICATIONS**

- · Deck Mounted
- · Widespread
- Black Handles or Clear Handles Available
- Drain Included
- 5-5/8" Projection
- 2.2GPM
- Material: Brass
- Finishes: Polished Chrome, Stainless Steel, Brushed Stainless Steel, Polished Nickel, Matte Nickel, Matte Chrome, Satin Chrome, Light Coated Bronze, Black Nickel, Polished Gold, Satin Gold, Matte Gold, Silver Rhodium, Rose Gold, Soft Gold, Soft Matte Gold, Soft Satin Gold, Brown Bronze PVD, Matte Brown Bronze PVD, Polished Silver Antique, Matte Copper Antique, Nickel Antique, Brass PVD, Matte Brass PVD, Gold PVD, Matte Gold PVD, Nickel PVD, Matte Nickel PVD, Matte Blush PVD, Blush PVD, Graphite PVD, Matte Graphite PVD, Umber PVD, Matte Umber PVD