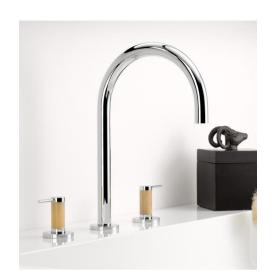

## **Modern Anoa Deck Mount Faucet**

Style Number: 773307

**Collection: THG** 

Origin: France

Description: Anoa Deck Mount Faucet Widespread w/ High Spout, 6-1/4" Projection, Clear Handles & Drain in Polished Chrome

## **GENERAL FEATURES & SPECIFICATIONS**

- Deck Mounted
- · Widespread
- High Spout
- Black Handles or Clear Handles Available
- Drain Included
- 6-1/4" Projection
- 2.2GPM
- Material: Brass
- Finishes: Polished Chrome, Stainless Steel, Brushed Stainless Steel, Polished Nickel, Matte Nickel, Matte Chrome, Satin Chrome, Light Coated Bronze, Black Nickel, Polished Gold, Satin Gold, Matte Gold, Silver Rhodium, Rose Gold, Soft Gold, Soft Matte Gold, Soft Satin Gold, Brown Bronze PVD, Matte Brown Bronze PVD, Polished Silver Antique, Matte Copper Antique, Nickel Antique, Brass PVD, Matte Brass PVD, Gold PVD, Matte Gold PVD, Nickel PVD, Matte Nickel PVD, Matte Blush PVD, Blush PVD, Graphite PVD, Matte Graphite PVD, Umber PVD, Matte Umber PVD