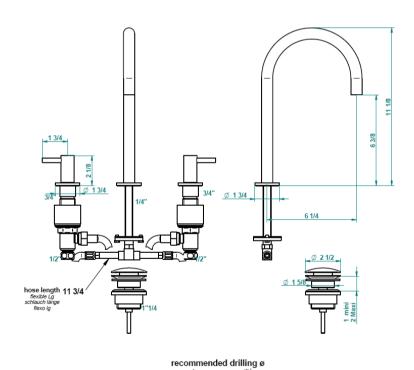

## **Modern Anoa Deck Mount Faucet**

Style Number: 773307

**Collection: THG** 

Origin: France

Description: Anoa Deck Mount Faucet Widespread w/ High Spout, 6-1/4" Projection, Clear Handles & Drain in Polished Chrome

## **GENERAL FEATURES & SPECIFICATIONS**

- Deck Mounted
- · Widespread
- High Spout
- Black Handles or Clear Handles Available
- Drain Included
- 6-1/4" Projection
- 2.2GPM
- Material: Brass
- Finishes: Polished Chrome, Stainless Steel, Brushed Stainless Steel, Polished Nickel, Matte Nickel, Matte Chrome, Satin Chrome, Light Coated Bronze, Black Nickel, Polished Gold, Satin Gold, Matte Gold, Silver Rhodium, Rose Gold, Soft Gold, Soft Matte Gold, Soft Satin Gold, Brown Bronze PVD, Matte Brown Bronze PVD, Polished Silver Antique, Matte Copper Antique, Nickel Antique, Brass PVD, Matte Brass PVD, Gold PVD, Matte Gold PVD, Nickel PVD, Matte Nickel PVD, Matte Blush PVD, Blush PVD, Graphite PVD, Matte Graphite PVD, Umber PVD, Matte Umber PVD