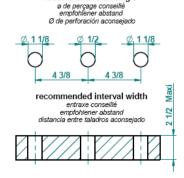

## **Modern Anoa Deck Mount Faucet**

Style Number: 773307

**Collection: THG** 

Origin: France

Description: Anoa Deck Mount Faucet Widespread w/ High Spout, 6-1/4" Projection, Clear Handles & Drain in Polished Chrome

## **GENERAL FEATURES & SPECIFICATIONS**

- Deck Mounted
- · Widespread
- High Spout
- Black Handles or Clear Handles Available
- Drain Included
- 6-1/4" Projection
- 2.2GPM
- Material: Brass
- Finishes: Polished Chrome, Stainless Steel, Brushed Stainless Steel, Polished Nickel, Matte Nickel, Matte Chrome, Satin Chrome, Light Coated Bronze, Black Nickel, Polished Gold, Satin Gold, Matte Gold, Silver Rhodium, Rose Gold, Soft Gold, Soft Matte Gold, Soft Satin Gold, Brown Bronze PVD, Matte Brown Bronze PVD, Polished Silver Antique, Matte Copper Antique, Nickel Antique, Brass PVD, Matte Brass PVD, Gold PVD, Matte Gold PVD, Nickel PVD, Matte Nickel PVD, Matte Blush PVD, Blush PVD, Graphite PVD, Matte Graphite PVD, Umber PVD, Matte Umber PVD