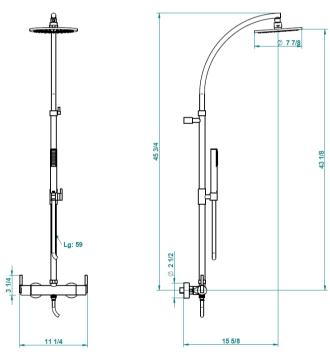

## **GENERAL FEATURES & SPECIFICATIONS**

- Wall Mounted
- Thermostatic ½"
- Shower Column
- 8" Diameter Shower Head
- Handshower w/ Hose
- · Black or Clear Handles Available
- Total Height: 45-3/4"
- 2.5gpm- Shower Head
- Material: Brass
- Finishes: Polished Chrome, Stainless Steel, Brushed Stainless Steel, Polished Nickel, Matte Nickel, Matte Chrome, Satin Chrome, Light Coated Bronze, Black Nickel, Polished Gold, Satin Gold, Matte Gold, Silver Rhodium, Rose Gold, Soft Gold, Soft Matte Gold, Soft Satin Gold, Brown Bronze PVD, Matte Brown Bronze PVD, Polished Silver Antique, Matte Copper Antique, Nickel Antique, Brass PVD, Matte Brass PVD, Gold PVD, Matte Gold PVD, Nickel PVD, Matte Nickel PVD, Matte Blush PVD, Blush PVD, Graphite PVD, Matte Graphite PVD, Umber PVD, Matte Umber PVD