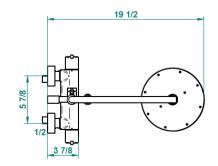

## **GENERAL FEATURES & SPECIFICATIONS**

- Wall Mounted
- Thermostatic ½"
- Shower Column
- 8" Diameter Shower Head
- Handshower w/ Hose
- · Black or Clear Handles Available
- Total Height: 45-3/4"
- 2.5gpm- Shower Head
- Material: Brass
- Finishes: Polished Chrome, Stainless Steel, Brushed Stainless Steel, Polished Nickel, Matte Nickel, Matte Chrome, Satin Chrome, Light Coated Bronze, Black Nickel, Polished Gold, Satin Gold, Matte Gold, Silver Rhodium, Rose Gold, Soft Gold, Soft Matte Gold, Soft Satin Gold, Brown Bronze PVD, Matte Brown Bronze PVD, Polished Silver Antique, Matte Copper Antique, Nickel Antique, Brass PVD, Matte Brass PVD, Gold PVD, Matte Gold PVD, Nickel PVD, Matte Nickel PVD, Matte Blush PVD, Blush PVD, Graphite PVD, Matte Graphite PVD, Umber PVD, Matte Umber PVD