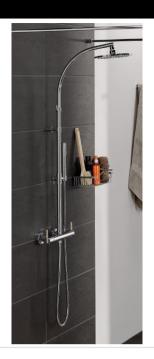

## Modern Anoa Wall Mount Shower Set

Style Number: 773309

**Collection: THG** 

**Origin: France** 

Description: Anoa Wall Mount Thermostatic Shower Set ½" w/ Shower Column, Shower Head 8" Diameter, Handshower, Hose, & Clear Handles in Polished Chrome