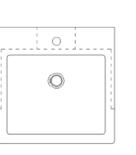

## Modern Aqua Half Built-In & Countertop Washbasin

Style Number: 769985

**Collection: Vero Stone** 

**Origin: Italy** 

Description: Aqua Half Built-In & Countertop Washbasin One Tap Hole in Travertino Noce Natural Stone 19.7"L x 19.7"W x 5.9"H

## **GENERAL FEATURES & SPECIFICATIONS**

- Half Built-In & Countertop
- One Faucet Hole
- Weight: 110 lbs.
- 19.7"L x 19.7"W x 5.9"H
- Square Countertop Additional
- Material: Natural Stone
- Finishes: Travertino Classico, Travertino Becagli, Travertino Noce, Travertino Bianco Rapoland, Travertino Dorato, Limestone, Marmo Bianco Carrara, Marmo Arabescato, Ardesia



SECTION



## PLAN VIEW

SECTION

15

## LATERAL VIEW







We cannot guarantee the accuracy of this information. Dimensions are nominal - for guidance only and are not to be used for pre-installation.

For further information call 312.832.9000 or visit us at hydrologychicago.com