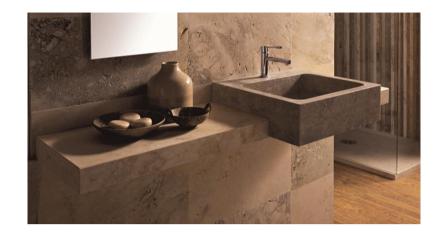

## Modern Aqua Half Built-In & Countertop Washbasin

Style Number: 769985

**Collection: Vero Stone** 

**Origin: Italy** 

Description: Aqua Half Built-In & Countertop Washbasin One Tap Hole in Travertino Noce Natural Stone 19.7"L x 19.7"W x 5.9"H

## **GENERAL FEATURES & SPECIFICATIONS**

- Half Built-In & Countertop
- One Faucet Hole
- Weight: 110 lbs.
- 19.7"L x 19.7"W x 5.9"H
- Square Countertop Additional
- Material: Natural Stone
- Finishes: Travertino Classico, Travertino Becagli, Travertino Noce, Travertino Bianco Rapoland, Travertino Dorato, Limestone, Marmo Bianco Carrara, Marmo Arabescato, Ardesia