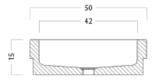

## Modern Aqua Half Built-In & Countertop Washbasin

Style Number: 769985

**Collection: Vero Stone** 

**Origin: Italy** 

Description: Aqua Half Built-In & Countertop Washbasin One Tap Hole in Travertino Noce Natural Stone 19.7"L x 19.7"W x 5.9"H

## **GENERAL FEATURES & SPECIFICATIONS**

- Half Built-In & Countertop
- One Faucet Hole
- Weight: 110 lbs.
- 19.7"L x 19.7"W x 5.9"H
- Square Countertop Additional
- Material: Natural Stone
- Finishes: Travertino Classico, Travertino Becagli, Travertino Noce, Travertino Bianco Rapoland, Travertino Dorato, Limestone, Marmo Bianco Carrara, Marmo Arabescato, Ardesia



SECTION



## PLAN VIEW

SECTION

15

## LATERAL VIEW







We cannot guarantee the accuracy of this information. Dimensions are nominal - for guidance only and are not to be used for pre-installation.

For further information call 312.832.9000 or visit us at hydrologychicago.com