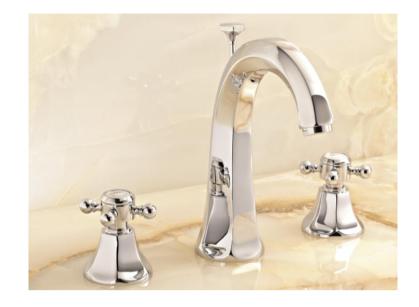

## Traditional Ascott Deck Mount Faucet

Style Number: 759016

**Collection: Horus** 

**Origin: France** 

Description: Ascott Deck Mount Three Hole Cross Handle Basin Mixer w/ Fixed Spout 5" Projection 8" Height in Polished Chrome 2.2GPM Flow Rate

## **GENERAL FEATURES & SPECIFICATIONS**

- Deck Mounted
- Three Holes
- Cross Handles
- High Fixed Spout
- 5" Projection
- 8" Height
- 1/4 turn Ceramic Disc
- Flow Rate: 2.2GPM
- Cal Green Low Flow Aerator & Low Lead Available
- Material: Solid Brass
- Finishes: Polished Chrome, Polished Nickel, Brushed Nickel, Unlacquered Brass, Golden Brass, Antique Brass, Cannon Bronze, Black Chrome, Polished Gold, Matte Gold, Polished Silver, or Antique Silver