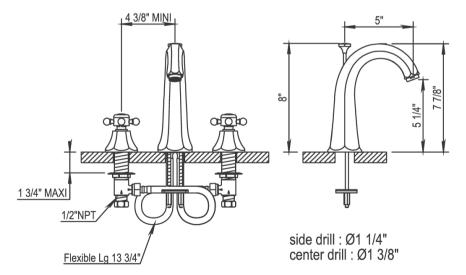

## **GENERAL FEATURES & SPECIFICATIONS**

- Deck Mounted
- Three Holes
- Cross Handles
- High Fixed Spout
- 5" Projection
- 8" Height
- 1/4 turn Ceramic Disc
- Flow Rate: 2.2GPM
- Cal Green Low Flow Aerator & Low Lead Available
- Material: Solid Brass
- Finishes: Polished Chrome, Polished Nickel, Brushed Nickel, Unlacquered Brass, Golden Brass, Antique Brass, Cannon Bronze, Black Chrome, Polished Gold, Matte Gold, Polished Silver, or Antique Silver