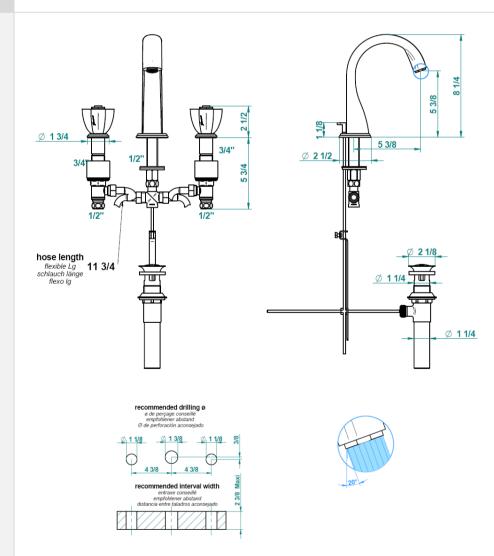

## **GENERAL FEATURES & SPECIFICATIONS**

- Deck Mounted
- · 8cc Widespread
- Includes Drain
- · Crystal Handles
- 8-1/4" Spout Height
- 5-3/8" Projection
- · Material: Brass Ingot & Crystal
- Finishes: Polished Chrome, Stainless Steel, Brushed Stainless Steel, Polished Nickel, Matte Nickel, Matte Chrome, Satin Chrome, Light Coated Bronze, Black Nickel, Polished Gold, Satin Gold, Matte Gold, Silver Rhodium, Rose Gold, Soft Gold, Soft Matte Gold, Soft Satin Gold, Brown Bronze PVD, Matte Brown Bronze PVD, Polished Silver Antique, Matte Copper Antique, Nickel Antique, Brass PVD, Matte Brass PVD, Gold PVD, Matte Gold PVD, Nickel PVD, Matte Nickel PVD, Matte Blush PVD, Blush PVD, Graphite PVD, Matte Graphite PVD, Umber PVD, Matte Umber PVD
- Handle Colors: Blue, Red, Black, Clear, or Clear w/ Golden Edge