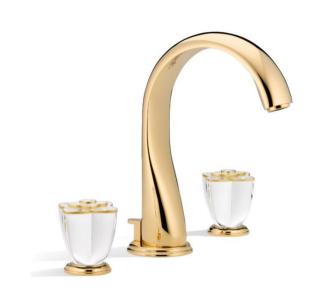

## Traditional Baccarat Deck Mount Faucet

Style Number: 774523

**Collection: THG: Paris** 

**Origin: France** 

Description: Baccarat Deck Mount Faucet Widespread w/ Drain & Clear Crystal Handles in Gold Polished 8-1/4" Spout Height & 5-3/8" Projection

## **GENERAL FEATURES & SPECIFICATIONS**

- Deck Mounted
- · 8cc Widespread
- Includes Drain
- · Crystal Handles
- 8-1/4" Spout Height
- 5-3/8" Projection
- · Material: Brass Ingot & Crystal
- Finishes: Polished Chrome, Stainless Steel, Brushed Stainless Steel, Polished Nickel, Matte Nickel, Matte Chrome, Satin Chrome, Light Coated Bronze, Black Nickel, Polished Gold, Satin Gold, Matte Gold, Silver Rhodium, Rose Gold, Soft Gold, Soft Matte Gold, Soft Satin Gold, Brown Bronze PVD, Matte Brown Bronze PVD, Polished Silver Antique, Matte Copper Antique, Nickel Antique, Brass PVD, Matte Brass PVD, Gold PVD, Matte Gold PVD, Nickel PVD, Matte Nickel PVD, Matte Blush PVD, Blush PVD, Graphite PVD, Matte Graphite PVD, Umber PVD, Matte Umber PVD
- Handle Colors: Blue, Red, Black, Clear, or Clear w/ Golden Edge