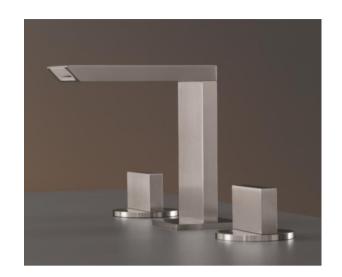

## **Modern Bar Deck Mount Faucet**

Style Number: 761352

Collection: Cea Design

**Origin: Italy** 

Description: Bar Deck Mount Three Hole Mixer w/ Spout in Satin Stainless

Steel 4.52" (115mm) Height

## **GENERAL FEATURES & SPECIFICATIONS**

- · Deck Mounted
- Three Hole
- 4.52" (115mm) Height
- 5.13" (135mm) Projection
- Max. 158° F
- Water Saving 1.32gpm
- Material: Stainless Steel
- Finishes: Satin, Polished, Polished Copper, Satin Copper, Polished Bronze, Satin Bronze, Polished Gold, Satin Gold, Polished Black Diamond, Satin Black Diamond