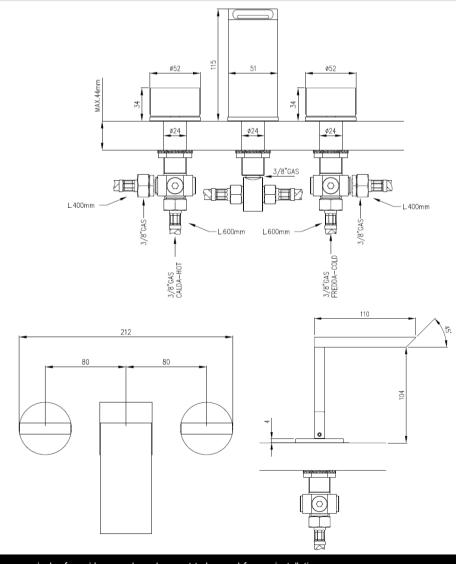

## **Modern Bar Deck Mount Faucet**

Style Number: 761352

Collection: Cea Design

**Origin: Italy** 

Description: Bar Deck Mount Three Hole Mixer w/ Spout in Satin Stainless

Steel 4.52" (115mm) Height

## **GENERAL FEATURES & SPECIFICATIONS**

- · Deck Mounted
- Three Hole
- 4.52" (115mm) Height
- 5.13" (135mm) Projection
- Max. 158° F
- Water Saving 1.32gpm
- Material: Stainless Steel
- Finishes: Satin, Polished, Polished Copper, Satin Copper, Polished Bronze, Satin Bronze, Polished Gold, Satin Gold, Polished Black Diamond, Satin Black Diamond