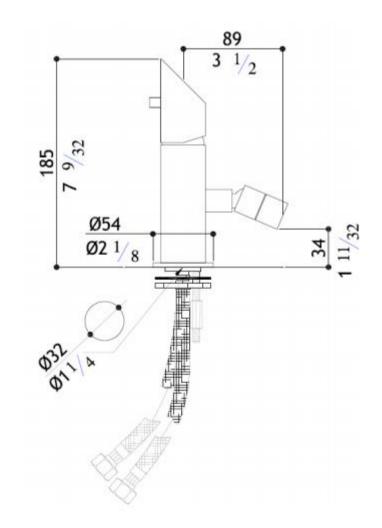

Modern Beauty Deck Mount Bidet Faucet

Style Number: 772616

**Collection: MGS** 

**Origin: Italy** 

Description: Beauty Deck Mount Single Hole Bidet Faucet w/ Swivel Spout & Push/ Push Pop Up Waste in Solid Stainless Steel Matte 3-1/2" Projection & 7-9/32" Height

## **GENERAL FEATURES & SPECIFICATIONS**

- Deck Mounted
- · Single Hole
- · Rotating Outlet Attachment
- · Swivel Spout
- Push/ Push Pop Up Waste
- 3-1/2" Projection
- 7-9/32" Height
- Material: Solid Stainless Steel
- · Finish: Matte or Polished

We cannot guarantee the accuracy of this information. Dimensions are nominal - for guidance only and are not to be used for pre-installation.

For further information call 312.832.9000 or visit us at hydrologychicago.com