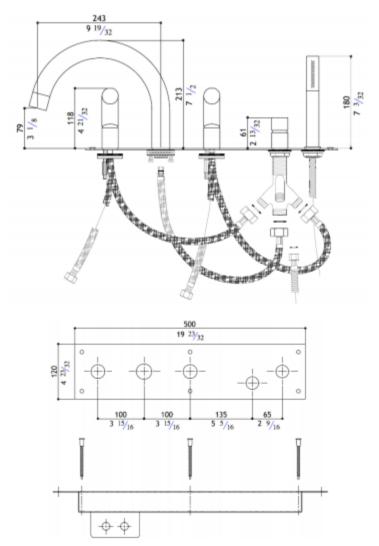

## **GENERAL FEATURES & SPECIFICATIONS**

- Deck Mounted
- 5-Holes
- Includes Handshower 7-3/32"H
- Mounting Plate, 19-23/32"L x 4-23/32"W
- 9-19/32" Spout Projection
- Material: Solid Stainless Steel
- · Finish: Matte or Polished

We cannot guarantee the accuracy of this information. Dimensions are nominal - for guidance only and are not to be used for pre-installation.

For further information call 312.832.9000 or visit us at hydrologychicago.com