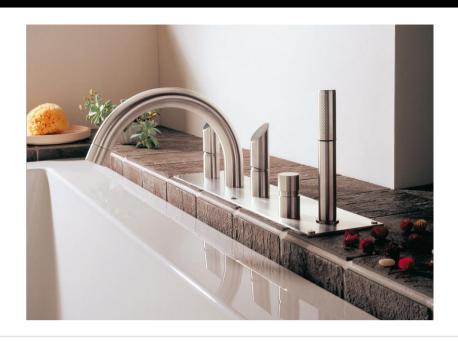

Modern Beauty Deck Mount Tub Filler

Style Number: 772624

**Collection: MGS** 

**Origin: Italy** 

Description: Beauty Deck Mount 5-Hole Tub Filler w/ 7-3/32" Handshower & Mounting Plate in Solid Stainless Steel Matte 9-19/32" Spout Projection

## **GENERAL FEATURES & SPECIFICATIONS**

- Deck Mounted
- 5-Holes
- Includes Handshower 7-3/32"H
- Mounting Plate, 19-23/32"L x 4-23/32"W
- 9-19/32" Spout Projection
- Material: Solid Stainless Steel
- · Finish: Matte or Polished