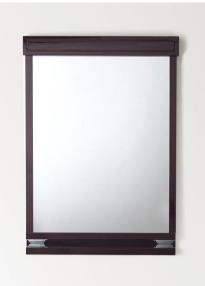

Traditional Bentley Wall Mount Mirror

Style Number: 770155

**Collection: Devon & Devon** 

**Origin: Italy** 

Description: Bentley Wall Mount Rectangular Mirror in Canaletto Walnut Stained Mahogany w/ Chrome Decorations 25.59"W x 28.93"H x 1.45"D

## **GENERAL FEATURES & SPECIFICATIONS**

- Wall Mounted
- Rectangular
- With Metal Decorations
- 25.59"W x 28.93"H x 1.45"D
- Material: Wood, Metal & Mirrored Glass
- Finish: Lacquered, Stained or Natural
- Colors: Deep Black, Pure White, Cream, Warm Grey, Fango, Canaletto Walnut Mahogany Stained or Natural
- Decoration Finishes: Chrome, Light Gold, or Polished Nickel