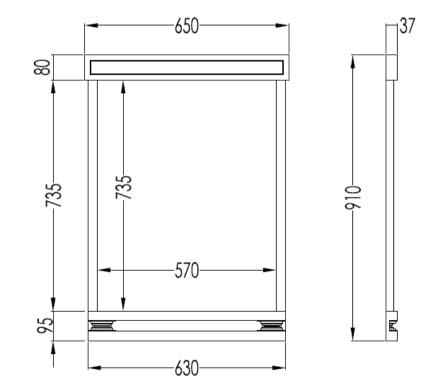

Traditional Bentley Wall Mount Mirror

Style Number: 770155

**Collection: Devon & Devon** 

**Origin: Italy** 

Description: Bentley Wall Mount Rectangular Mirror in Canaletto Walnut Stained Mahogany w/ Chrome Decorations 25.59"W x 28.93"H x 1.45"D

## **GENERAL FEATURES & SPECIFICATIONS**

- Wall Mounted
- Rectangular
- With Metal Decorations
- 25.59"W x 28.93"H x 1.45"D
- Material: Wood, Metal & Mirrored Glass
- Finish: Lacquered, Stained or Natural
- Colors: Deep Black, Pure White, Cream, Warm Grey, Fango, Canaletto Walnut Mahogany Stained or Natural
- Decoration Finishes: Chrome, Light Gold, or Polished Nickel

We cannot guarantee the accuracy of this information. Dimensions are nominal - for guidance only and are not to be used for pre-installation.

For further information call 312.832.9000 or visit us at hydrologychicago.com