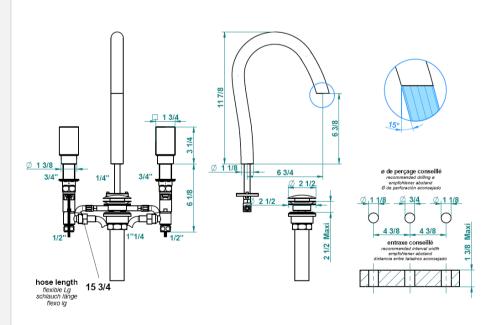

## Modern Beyond Crystal Deck Mount Faucet

Style Number: 774524

Collection: THG

**Origin: France** 

Description: Beyond Crystal Deck Mount Faucet Widespread w/ 2- Red Crystal LED Low Voltage Lighted Handles, Drain, & 6-3/4" Spout Projection No Flange in Chrome

## **GENERAL FEATURES & SPECIFICATIONS**

- · Deck Mounted
- Widespread
- With or Without Flange
- LED Lighted Low Voltage Handles
- Drain Included
- 6-3/4" Projection
- 2.2GPM
- Material: Brass & Crystal
- Finishes: Polished Chrome, Stainless Steel, Polished Nickel, Matte Nickel, Matte Chrome, Satin Chrome, Light Coated Bronze, Black Nickel, Polished Gold, Satin Gold, Matte Gold, Silver Rhodium, Rose Gold, Soft Gold, Soft Matte Gold, Soft Satin Gold, Brown Bronze PVD, Matte Brown Bronze PVD, Polished Antique Silver, Matte Antique Copper, Antique Nickel, Brass PVD, Matte Brass PVD, Gold PVD, Matte Gold PVD, Nickel PVD, Matte Nickel PVD, Blush PVD, Matte Blush PVD, Graphite PVD, Matte Graphite PVD, Umber PVD, Matte Umber PVD
- Colors: Aqua, Blue, Champagne, or Red