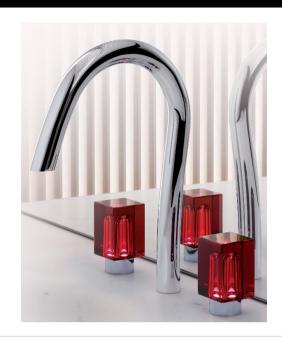

## Modern Beyond Crystal Deck Mount Faucet

Style Number: 774524

Collection: THG

**Origin: France** 

Description: Beyond Crystal Deck Mount Faucet Widespread w/ 2- Red Crystal LED Low Voltage Lighted Handles, Drain, & 6-3/4" Spout Projection No Flange in Chrome

## **GENERAL FEATURES & SPECIFICATIONS**

- · Deck Mounted
- Widespread
- With or Without Flange
- LED Lighted Low Voltage Handles
- Drain Included
- 6-3/4" Projection
- 2.2GPM
- Material: Brass & Crystal
- Finishes: Polished Chrome, Stainless Steel, Polished Nickel, Matte Nickel, Matte Chrome, Satin Chrome, Light Coated Bronze, Black Nickel, Polished Gold, Satin Gold, Matte Gold, Silver Rhodium, Rose Gold, Soft Gold, Soft Matte Gold, Soft Satin Gold, Brown Bronze PVD, Matte Brown Bronze PVD, Polished Antique Silver, Matte Antique Copper, Antique Nickel, Brass PVD, Matte Brass PVD, Gold PVD, Matte Gold PVD, Nickel PVD, Matte Nickel PVD, Blush PVD, Matte Blush PVD, Graphite PVD, Matte Graphite PVD, Umber PVD, Matte Umber PVD
- Colors: Aqua, Blue, Champagne, or Red