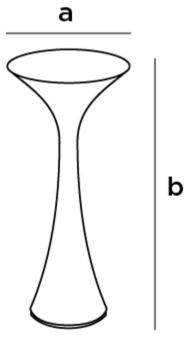

## Modern Calla Freestanding Washbasin

Style Number: 769983

**Collection: Vero Stone** 

**Origin: Italy** 

Description: Calla Freestanding Pedestal Washbasin w/ Floor Drain No Tap Hole in Crema Luna Natural Stone 18.1" x 18.1" x 35.4"H

## **GENERAL FEATURES & SPECIFICATIONS**

- Freestanding
- Pedestal
- With Floor Drain or With Wall Drain
- No Faucet Hole
- No Overflow Drain
- Weight: 132 lbs.
- 18.1" x 18.1" x 35.4"
- Material: Natural Stone
- Finishes: Travertino Classico, Travertino Becagli,
  Travertino Noce, Travertino Bianco Rapoland,
  Travertino Dorato, Limestone, Marmo Bianco Carrara,
  Marmo Arabescato, Ardesia