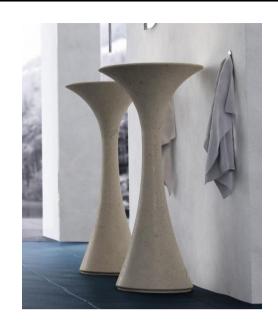

## Modern Calla Freestanding Washbasin

Style Number: 769983

**Collection: Vero Stone** 

**Origin: Italy** 

Description: Calla Freestanding Pedestal Washbasin w/ Floor Drain No Tap Hole in Crema Luna Natural Stone 18.1" x 18.1" x 35.4"H

## **GENERAL FEATURES & SPECIFICATIONS**

- Freestanding
- Pedestal
- With Floor Drain or With Wall Drain
- No Faucet Hole
- No Overflow Drain
- Weight: 132 lbs.
- 18.1" x 18.1" x 35.4"
- Material: Natural Stone
- Finishes: Travertino Classico, Travertino Becagli,
  Travertino Noce, Travertino Bianco Rapoland,
  Travertino Dorato, Limestone, Marmo Bianco Carrara,
  Marmo Arabescato, Ardesia