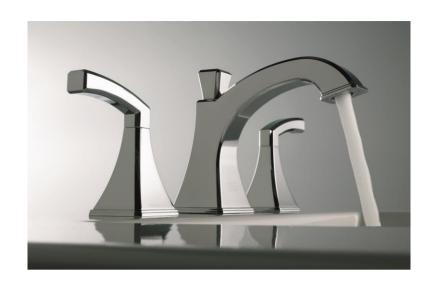

## Description: Casablanca Deck Mounted 8cc Widespread Faucet w/ Lever Handles and Pop-up 6-5/8" Spout Reach in Polished Chrome

## **GENERAL FEATURES & SPECIFICATIONS**

- Deck Mounted
- 8cc Widespread
- · Lever Handles
- Brass Valve Bodies
- Quarter Turn Ceramic Cartridges
- Flexible S.S. Connectors With Sediment Screens
- Pop-up Drain With Lift Rod And Tailpiece
- · Stationary Spout With Recessed Aerator
- For 8in Or 16in Centers
- 6-5/8in Spout Reach
- Material: No Lead Brass
- Finish: Polished Chrome, Brushed Nickel, Polished Nickel, Polished Gold, Rose Gold, Brushed Gold, Satin Black PVD, Unlacquered Polished Brass