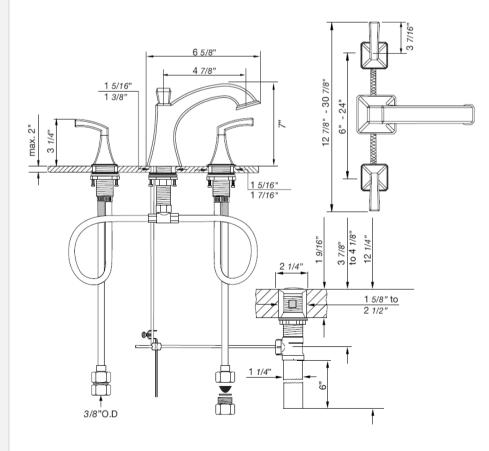

## **GENERAL FEATURES & SPECIFICATIONS**

- Deck Mounted
- 8cc Widespread
- · Lever Handles
- Brass Valve Bodies
- Quarter Turn Ceramic Cartridges
- Flexible S.S. Connectors With Sediment Screens
- Pop-up Drain With Lift Rod And Tailpiece
- · Stationary Spout With Recessed Aerator
- For 8in Or 16in Centers
- 6-5/8in Spout Reach
- Material: No Lead Brass
- Finish: Polished Chrome, Brushed Nickel, Polished Nickel, Polished Gold, Rose Gold, Brushed Gold, Satin Black PVD, Unlacquered Polished Brass

We cannot guarantee the accuracy of this information. Dimensions are nominal - for guidance only and are not to be used for pre-installation.

For further information call 312.832.9000 or visit us at hydrologychicago.com