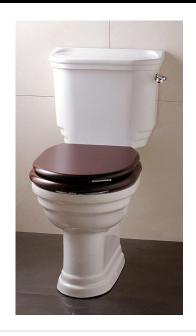

## **Traditional Classica Floor Mount Toilet Set**

Style Number: 770413

**Collection: Devon & Devon** 

**Origin: Italy** 

Description: Classica Floor Mount Toilet Set w/ Bowl & Close Coupled Cistern in Ceramic White and Seat in Dark Stained Solid Oak w/ Chrome Trip Lever & Hinges 31.18"H x 14.88"W x 27.55"D

## **GENERAL FEATURES & SPECIFICATIONS**

- · Floor Mounted
- · Close Coupled Cistern
- Seat w/ Hinges
- Trip Lever
- 31.18"H x 14.88"W x 27.55"D
- · Material: Ceramic, Brass and MDF or Solid Wood
- Toilet Color: White
- Trip Lever Finishes: Chrome or Brass
- · Seat Finishes: Painted or Stained
- · Seat Colors: White, Mahogany, or Dark Stained Oak