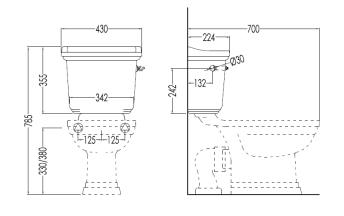

## **Traditional Classica Floor Mount Toilet Set**

Style Number: 770413

**Collection: Devon & Devon** 

**Origin: Italy** 

Description: Classica Floor Mount Toilet Set w/ Bowl & Close Coupled Cistern in Ceramic White and Seat in Dark Stained Solid Oak w/ Chrome Trip Lever & Hinges 31.18"H x 14.88"W x 27.55"D

## **GENERAL FEATURES & SPECIFICATIONS**

- · Floor Mounted
- · Close Coupled Cistern
- Seat w/ Hinges
- Trip Lever
- 31.18"H x 14.88"W x 27.55"D
- · Material: Ceramic, Brass and MDF or Solid Wood
- Toilet Color: White
- Trip Lever Finishes: Chrome or Brass
- · Seat Finishes: Painted or Stained
- · Seat Colors: White, Mahogany, or Dark Stained Oak