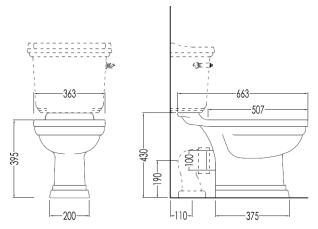

## **Traditional Classica Floor Mount Toilet Set**

Style Number: 770413

**Collection: Devon & Devon** 

**Origin: Italy** 

Description: Classica Floor Mount Toilet Set w/ Bowl & Close Coupled Cistern in Ceramic White and Seat in Dark Stained Solid Oak w/ Chrome Trip Lever & Hinges 31.18"H x 14.88"W x 27.55"D

## **GENERAL FEATURES & SPECIFICATIONS**

- · Floor Mounted
- · Close Coupled Cistern
- Seat w/ Hinges
- Trip Lever
- 31.18"H x 14.88"W x 27.55"D
- · Material: Ceramic, Brass and MDF or Solid Wood
- Toilet Color: White
- Trip Lever Finishes: Chrome or Brass
- · Seat Finishes: Painted or Stained
- · Seat Colors: White, Mahogany, or Dark Stained Oak