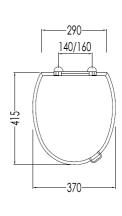

## **GENERAL FEATURES & SPECIFICATIONS**

- · Floor Mounted
- · Close Coupled Cistern
- Seat w/ Hinges
- Trip Lever
- 31.18"H x 14.88"W x 27.55"D
- · Material: Ceramic, Brass and MDF or Solid Wood
- Toilet Color: White
- Trip Lever Finishes: Chrome or Brass
- · Seat Finishes: Painted or Stained
- · Seat Colors: White, Mahogany, or Dark Stained Oak