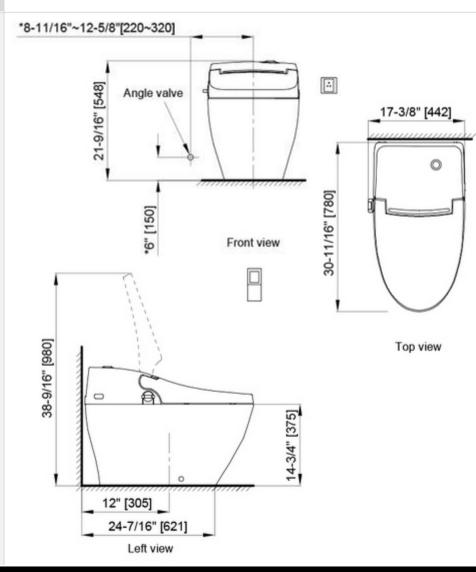

## Modern Colin One-Piece Intelligent Toilet

Model: 821281

**Collection: Axent** 

Origin: Switzerland

Description: One-Piece Intelligent Toilet in White 30-11/16" x 17-3/8" x 21-9/16"

- One Piece, High Efficiency 1.28gpf Single Flush Toilet
- · Floor Mounted
- Elongated Bowl
- Manuel and Remote Activated Flushing
- Patented Tankless Technology
- Patented Airless Siphonic Flushing
- · Customizable Integrated Bidet Seat
- · Warm Air Dryer
- Deodorizer
- Adjustable Self-Warming Seat
- Instantly-Warm Water Temperature
- · Adjustable Shower Flow and Massaging
- · Soft-Closing Seat and Lid
- Easy Clean Antibacterial Coating
- L 30-11/16" x W 17-3/8" x H 21-9/16"
- 134.5 lbs
- · Vitreous China and Polypropylene
- 12" Rough-In
- In White