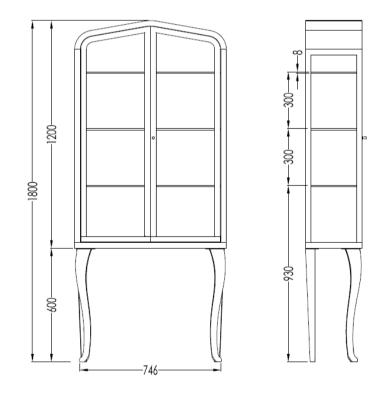

Traditional Dancer Wall Mount Cabinet

Style Number: 770038

**Collection: Devon & Devon** 

Origin: Italy

Description: Dancer Wall Mount Cabinet in Deep Black & Cream Lacquered Wood w/ Sides & Doors in Transparent Tempered & Shelves in Smoke Color Tempered Glass 70.86H X 31.49W X 11.81D

## **GENERAL FEATURES & SPECIFICATIONS**

- Wall Mounted
- Two Doors
- · Wall Mount Fixing Included
- · Glass Shelves Smoke Color
- · Single or Double Color Lacquering
- 70.86H X 31.49W X 11.81D
- Material: Wood & Tempered Glass
- Finishes: Lacquered & Transparent
- Colors: Deep Black, Pure White, Cream, Warm Grey, or Fango