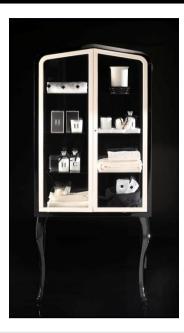

Traditional Dancer Wall Mount Cabinet

Style Number: 770038

**Collection: Devon & Devon** 

Origin: Italy

Description: Dancer Wall Mount Cabinet in Deep Black & Cream Lacquered Wood w/ Sides & Doors in Transparent Tempered & Shelves in Smoke Color Tempered Glass 70.86H X 31.49W X 11.81D

## **GENERAL FEATURES & SPECIFICATIONS**

- Wall Mounted
- Two Doors
- · Wall Mount Fixing Included
- · Glass Shelves Smoke Color
- · Single or Double Color Lacquering
- 70.86H X 31.49W X 11.81D
- Material: Wood & Tempered Glass
- Finishes: Lacquered & Transparent
- Colors: Deep Black, Pure White, Cream, Warm Grey, or Fango