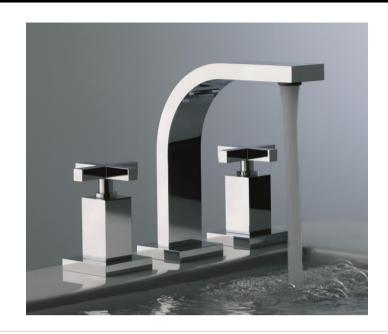

## Modern Dominic Plus Deck Mount Faucet

Style Number: 729132

**Collection: Franz Viegener** 

**Origin: Germany** 

Description: Dominic Plus Deck Mounted 8cc Widespread Faucet w/ Cross Handles and Pop-up 6-3/8" Spout Reach in Polished Chrome

## **GENERAL FEATURES & SPECIFICATIONS**

- Deck Mounted
- · 8cc Widespread
- Cross Handles
- Brass Valve Bodies
- Quarter Turn Ceramic Cartridges
- Flexible S.S. Connectors With Sediment Screens
- Pop-up Drain With Lift Rod And Tailpiece
- Stationary Spout With Recessed Aerator
- For 8in Or 16in Centers
- 6-3/8in Spout Reach
- Material: No Lead Brass
- Finish: Polished Chrome, Brushed Nickel, Polished Nickel, Polished Gold, Rose Gold, Brushed Gold, Satin Black PVD, or Unlacquered Polished Brass