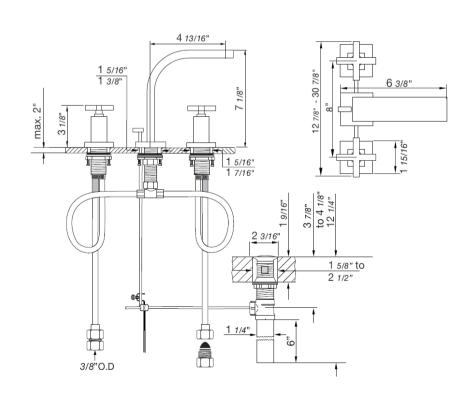

## Modern Dominic Plus Deck Mount Faucet

Style Number: 729132

**Collection: Franz Viegener** 

**Origin: Germany** 

Description: Dominic Plus Deck Mounted 8cc Widespread Faucet w/ Cross Handles and Pop-up 6-3/8" Spout Reach in Polished Chrome

## **GENERAL FEATURES & SPECIFICATIONS**

- Deck Mounted
- · 8cc Widespread
- Cross Handles
- Brass Valve Bodies
- Quarter Turn Ceramic Cartridges
- Flexible S.S. Connectors With Sediment Screens
- Pop-up Drain With Lift Rod And Tailpiece
- Stationary Spout With Recessed Aerator
- For 8in Or 16in Centers
- 6-3/8in Spout Reach
- Material: No Lead Brass
- Finish: Polished Chrome, Brushed Nickel, Polished Nickel, Polished Gold, Rose Gold, Brushed Gold, Satin Black PVD, or Unlacquered Polished Brass