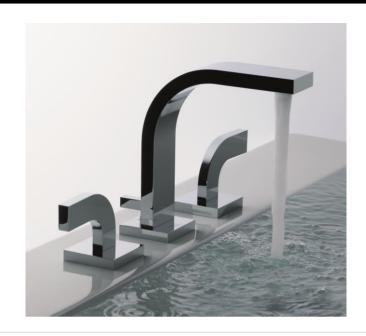

## Modern Domino Deck Mount Faucet

Style Number: 729140

**Collection: Franz Viegener** 

**Origin: Germany** 

Description: Domino Deck Mount 8cc Widespread Lavatory Faucet w/ Lever Handles and Pop-up 6-1/4" Spout Reach in Polished Chrome

- Deck Mounted
- · 8cc Widespread
- Lever Handles
- Brass Valve Bodies
- Quarter Turn Ceramic Cartridges
- · Flexible S.S. Connectors With Sediment Screens
- Pop-up Drain With Lift Rod And Tailpiece
- · Stationary Spout With Recessed Aerator
- For 8in Or 16in Centers
- · 6-1/4in Spout Reach
- Material: No Lead Brass
- Finish: Polished Chrome, Brushed Nickel, Polished Nickel, Polished Gold, Rose Gold, Brushed Gold, Satin Black PVD or Unlacquered Polished Brass