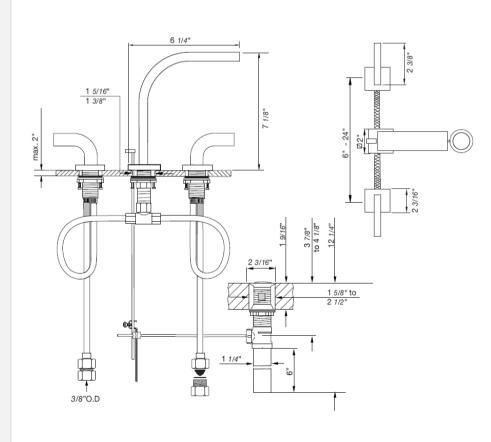

## Modern Domino Deck Mount Faucet

Style Number: 729140

**Collection: Franz Viegener** 

**Origin: Germany** 

Description: Domino Deck Mount 8cc Widespread Lavatory Faucet w/ Lever Handles and Pop-up 6-1/4" Spout Reach in Polished Chrome

- Deck Mounted
- · 8cc Widespread
- Lever Handles
- Brass Valve Bodies
- Quarter Turn Ceramic Cartridges
- · Flexible S.S. Connectors With Sediment Screens
- Pop-up Drain With Lift Rod And Tailpiece
- · Stationary Spout With Recessed Aerator
- For 8in Or 16in Centers
- · 6-1/4in Spout Reach
- Material: No Lead Brass
- Finish: Polished Chrome, Brushed Nickel, Polished Nickel, Polished Gold, Rose Gold, Brushed Gold, Satin Black PVD or Unlacquered Polished Brass