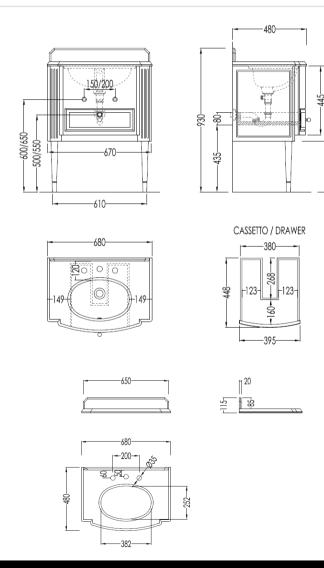

## Traditional Domino Wall & Floor Mount Vanity Unit

Style Number: 672751

Collection: Devon & Devon

**Origin: Italy** 

Description: Domino Wall & Floor Mount Vanity Unit in Deep Black w/ 3-Hole Single Bowl Top in Black Marquinha Marble, White Ceramic Under Counter Sink & 2-Legs 24.01"W x 18.89"D x 33.07"H (36.41"H w/ Backsplash)

## **GENERAL FEATURES & SPECIFICATIONS**

- Wall & Floor Mounted
- Single Bowl Top
- 3-Tap Holes
- Under Counter Washbasin
- 24.01"W x 18.89"D x 33.07"H (36.41"H Incl BS)
- Material: Lacquered Wood, Marble or Granite, and Ceramic
- Vanity Finishes: Deep Black, Pure White, Cream, Warm Grey, or Fango
- Top Finishes: White Carrara, Black Marquinha, White Sivec, Black Belgium, or Deep Black Granite
- · Sink Color: White