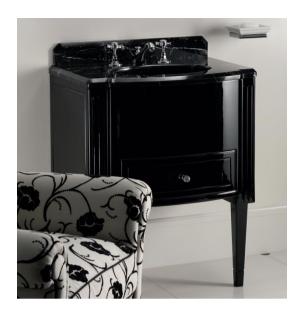

## Traditional Domino Wall & Floor Mount Vanity Unit

Style Number: 672751

Collection: Devon & Devon

**Origin: Italy** 

Description: Domino Wall & Floor Mount Vanity Unit in Deep Black w/ 3-Hole Single Bowl Top in Black Marquinha Marble, White Ceramic Under Counter Sink & 2-Legs 24.01"W x 18.89"D x 33.07"H (36.41"H w/ Backsplash)

## **GENERAL FEATURES & SPECIFICATIONS**

- Wall & Floor Mounted
- Single Bowl Top
- 3-Tap Holes
- Under Counter Washbasin
- 24.01"W x 18.89"D x 33.07"H (36.41"H Incl BS)
- Material: Lacquered Wood, Marble or Granite, and Ceramic
- Vanity Finishes: Deep Black, Pure White, Cream, Warm Grey, or Fango
- Top Finishes: White Carrara, Black Marquinha, White Sivec, Black Belgium, or Deep Black Granite
- · Sink Color: White