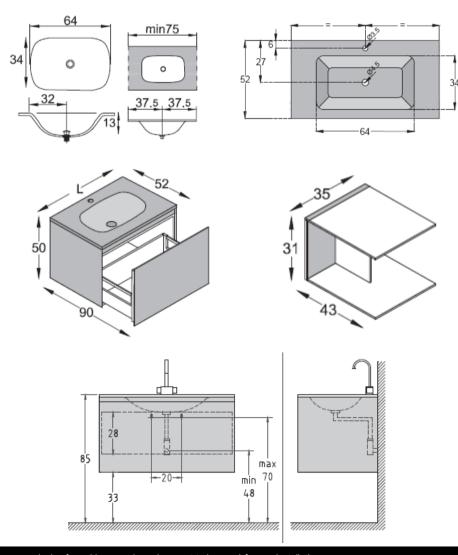

## **Modern Domino Wall Mount Vanity Unit**

Style Number: 772210

**Collection: Artelinea** 

**Origin: Italy** 

Description: Domino Wall Mount Vanity
Unit in White Glass w/ 2-Base Units w/
Deep Drawers, Glass Dividers, Opalite
White Washbasin Tops w/ 1-Tap Hole each,
& Shelf Unit in Extra Clear Crystal Covered
in Foglia Glass 84.64"L x 20.47"W x
19.68"H

## **GENERAL FEATURES & SPECIFICATIONS**

- Wall Mounted
- 2- Base Units; 35.43"L x 20.47"W x 19.68"H
- · 1- Deep Drawer Per Unit
- Glass Dividers
- Countertop Washbasin w/ Florence Shaped Bowl
- 1-Tap Hole Per Basin Unit
- · Structures in Grey Laminate
- With Adjustable Wall Supports
- Blum Drawer runners w/ Total Extraction & Blumotion Closure System, Adjustable Both Vertically & Horizontally
- · Drawer Can Hold Up To 50kg
- Hinges: Salice w/ Rapid Connection, Adjustable Vertically, Horizontally and in Depth
- Shelf Unit, 13.77"L x 19.68"W x 12.20"H
- Overall Dimensions: 84.64"L x 20.47"W x 19.68"H
- Material: Enameled Crystal (Glass), Silk, Lacquered Melamine Laminate & Opalite
- Finish: Polished or Silk
- Colors: Rosso, Moka, Seppia, Notte, Mela, Ruggine, Avana, Fumo, Sardinia, Cipria, Senape, Tortora, Grigio, Cielo, Bianco Assoluto, Terra, Seta, Perla, Erba