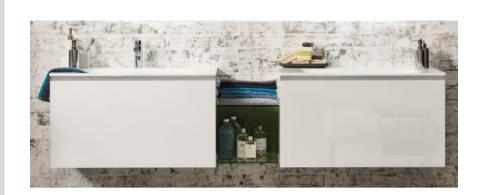

## **Modern Domino Wall Mount Vanity Unit**

Style Number: 772210

**Collection: Artelinea** 

**Origin: Italy** 

Description: Domino Wall Mount Vanity
Unit in White Glass w/ 2-Base Units w/
Deep Drawers, Glass Dividers, Opalite
White Washbasin Tops w/ 1-Tap Hole each,
& Shelf Unit in Extra Clear Crystal Covered
in Foglia Glass 84.64"L x 20.47"W x
19.68"H

## **GENERAL FEATURES & SPECIFICATIONS**

- Wall Mounted
- 2- Base Units; 35.43"L x 20.47"W x 19.68"H
- · 1- Deep Drawer Per Unit
- Glass Dividers
- Countertop Washbasin w/ Florence Shaped Bowl
- 1-Tap Hole Per Basin Unit
- · Structures in Grey Laminate
- With Adjustable Wall Supports
- Blum Drawer runners w/ Total Extraction & Blumotion Closure System, Adjustable Both Vertically & Horizontally
- · Drawer Can Hold Up To 50kg
- Hinges: Salice w/ Rapid Connection, Adjustable Vertically, Horizontally and in Depth
- Shelf Unit, 13.77"L x 19.68"W x 12.20"H
- Overall Dimensions: 84.64"L x 20.47"W x 19.68"H
- Material: Enameled Crystal (Glass), Silk, Lacquered Melamine Laminate & Opalite
- Finish: Polished or Silk
- Colors: Rosso, Moka, Seppia, Notte, Mela, Ruggine, Avana, Fumo, Sardinia, Cipria, Senape, Tortora, Grigio, Cielo, Bianco Assoluto, Terra, Seta, Perla, Erba