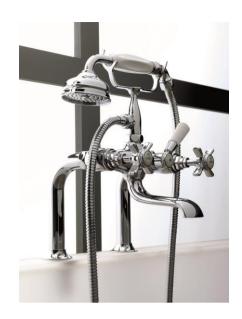

## Traditional Dover Deck Mount Tub Filler

Style Number: 759567

**Collection: Horus** 

**Origin: France** 

Description: Dover Deck Mount Exposed Tub Filler w/ Handshower, Fixed Spout 8" Projection and Lever & Cross Handles in Polished Chrome 11GPM Flow Rate

## **GENERAL FEATURES & SPECIFICATIONS**

- · Deck Mounted
- · With Handshower
- Cross & Lever Handles
- Fixed Spout
- 8" Projection
- ¼ Turn Ceramic Disc
- Excentrical Centers ±3/4"
- Flow Rate: 11 GPM
- Material: Solid Brass
- Finishes: Polished Chrome, Polished Nickel, Brushed Nickel, Unlacquered Brass, Golden Brass, Antique Brass, Cannon Bronze, Black Chrome, Polished Gold, Matte Gold, Polished Silver, or Antique Silver