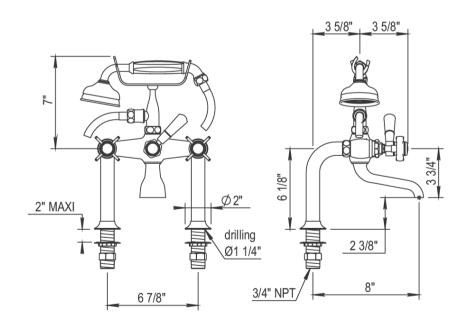

## Traditional Dover Deck Mount Tub Filler

Style Number: 759567

**Collection: Horus** 

**Origin: France** 

Description: Dover Deck Mount Exposed Tub Filler w/ Handshower, Fixed Spout 8" Projection and Lever & Cross Handles in Polished Chrome 11GPM Flow Rate

## **GENERAL FEATURES & SPECIFICATIONS**

- · Deck Mounted
- · With Handshower
- Cross & Lever Handles
- Fixed Spout
- 8" Projection
- ¼ Turn Ceramic Disc
- Excentrical Centers ±3/4"
- Flow Rate: 11 GPM
- Material: Solid Brass
- Finishes: Polished Chrome, Polished Nickel, Brushed Nickel, Unlacquered Brass, Golden Brass, Antique Brass, Cannon Bronze, Black Chrome, Polished Gold, Matte Gold, Polished Silver, or Antique Silver