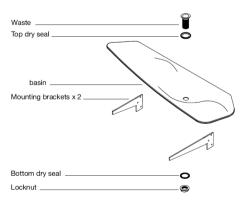

## **GENERAL FEATURES & SPECIFICATIONS**

- · Wall Mounted
- · Sink to the Right or Left
- No Faucet Hole
- 48.42L x 16.33W x 4.33H
- · Stainless Steel Mounting Brackets
- Ø32mm Chrome Pop-Up Waste
- · Rubber Seals
- · Chrome Locknut
- · Use a 150mm Wall Outlet
- Use An Outlet That Uses 5-7 Lt/Min
- Water Must Fall At A 90° Angle Directly Onto The Basin
- Material: Solid Surface
- Finishes: Matte
- · Colors: White and Night

Note: Drawing and assembly illustrate a right hand bowl. Left hand bowl also available.