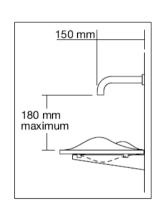

## **GENERAL FEATURES & SPECIFICATIONS**

- · Wall Mounted
- · Sink to the Right or Left
- No Faucet Hole
- 48.42L x 16.33W x 4.33H
- · Stainless Steel Mounting Brackets
- Ø32mm Chrome Pop-Up Waste
- · Rubber Seals
- · Chrome Locknut
- · Use a 150mm Wall Outlet
- Use An Outlet That Uses 5-7 Lt/Min
- Water Must Fall At A 90° Angle Directly Onto The Basin
- Material: Solid Surface
- Finishes: Matte
- · Colors: White and Night