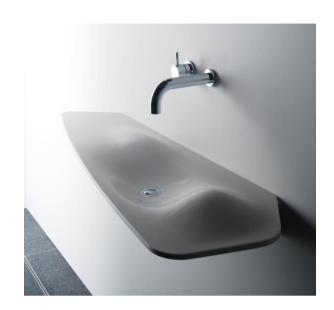

## Modern Dune Wall Mount Washbasin

Style Number: 621728

**Collection: Omvivo** 

Origin: Australia

Description: Dune Wall Mount Single Washbasin w/ Sink on the Right & No Faucet Hole in Solid Surface Matte White 48.42"L x 16.33"W x 4.33"H