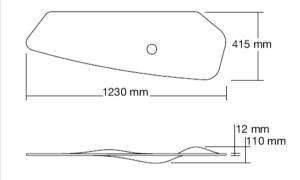

## Modern Dune Wall Mount Washbasin

Style Number: 621728

**Collection: Omvivo** 

Origin: Australia

Description: Dune Wall Mount Single Washbasin w/ Sink on the Right & No Faucet Hole in Solid Surface Matte White 48.42"L x 16.33"W x 4.33"H

## **GENERAL FEATURES & SPECIFICATIONS**

- · Wall Mounted
- · Sink to the Right or Left
- No Faucet Hole
- 48.42L x 16.33W x 4.33H
- · Stainless Steel Mounting Brackets
- Ø32mm Chrome Pop-Up Waste
- · Rubber Seals
- · Chrome Locknut
- · Use a 150mm Wall Outlet
- Use An Outlet That Uses 5-7 Lt/Min
- Water Must Fall At A 90° Angle Directly Onto The Basin
- Material: Solid Surface
- Finishes: Matte
- · Colors: White and Night