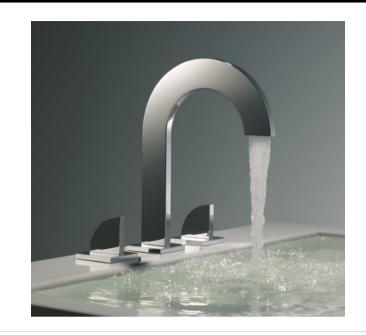

## Modern Edge Deck Mount Faucet

Style Number: 729143

**Collection: Franz Viegener** 

**Origin: Germany** 

Description: Edge Deck Mount 8cc Widespread Lavatory Faucet w/ Handles and Push Down Pop-up Drain 8-1/4" Spout Reach in Polished Chrome

## **GENERAL FEATURES & SPECIFICATIONS**

- Deck Mounted
- 8cc Widespread
- · Brass Valve Bodies
- Quarter Turn Ceramic Cartridges
- Flexible S.S. Connectors With Sediment Screens
- Push-Down Pop-Up (No Lift Rod)
- · Stationary Spout With Recessed Aerator
- For 6in Or 24in Centers
- · 8-1/4in Spout Reach
- Material: No Lead Brass
- Finish: Polished Chrome, Brushed Nickel, Polished Nickel, Polished Gold, Rose Gold, Brushed Gold, Satin Black PVD, Unlacquered Polished Brass