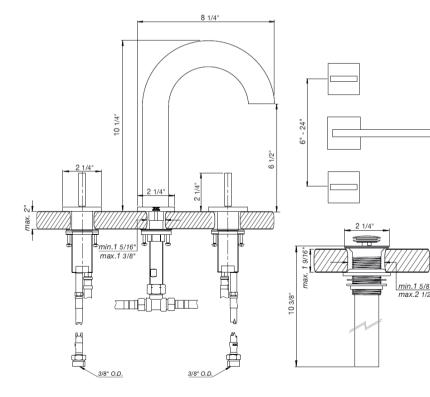

## **GENERAL FEATURES & SPECIFICATIONS**

- Deck Mounted
- 8cc Widespread
- · Brass Valve Bodies
- Quarter Turn Ceramic Cartridges
- Flexible S.S. Connectors With Sediment Screens
- Push-Down Pop-Up (No Lift Rod)
- · Stationary Spout With Recessed Aerator
- For 6in Or 24in Centers
- · 8-1/4in Spout Reach
- Material: No Lead Brass
- Finish: Polished Chrome, Brushed Nickel, Polished Nickel, Polished Gold, Rose Gold, Brushed Gold, Satin Black PVD, Unlacquered Polished Brass

We cannot guarantee the accuracy of this information. Dimensions are nominal - for guidance only and are not to be used for pre-installation.

For further information call 312.832.9000 or visit us at hydrologychicago.com