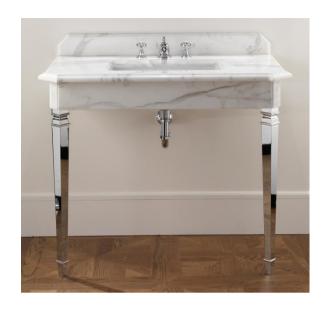

## Traditional Epoque Wall & Floor Mount Console

Style Number: 770105

**Collection: Devon & Devon** 

**Origin: Italy** 

Description: Epoque Wall & Floor Mount Console w/ Single Bowl 3-Hole Top in Calcatta Marble, White Ceramic Undercounter Basin, & 2- Polished Chrome Legs 39.37"W X 23.50"D X 34.06"H (37.99"H w/ Backsplash)