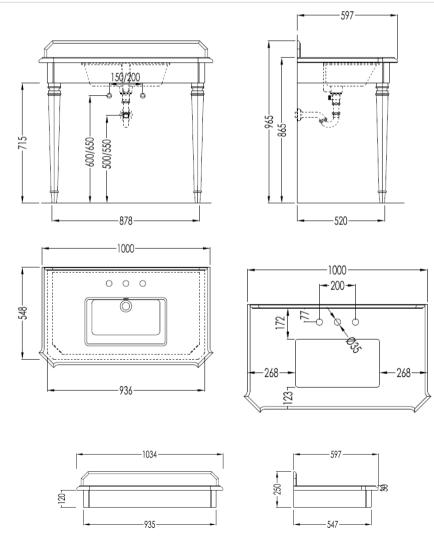

## Traditional Epoque Wall & Floor Mount Console

Style Number: 770105

**Collection: Devon & Devon** 

**Origin: Italy** 

Description: Epoque Wall & Floor Mount Console w/ Single Bowl 3-Hole Top in Calcatta Marble, White Ceramic Undercounter Basin, & 2- Polished Chrome Legs 39.37"W X 23.50"D X 34.06"H (37.99"H w/ Backsplash)

## **GENERAL FEATURES & SPECIFICATIONS**

- Wall and Floor Mounted
- 2- Metallic Legs
- 3-Hole Top
- Square Undercounter Basin
- 39.37"W X 23.50"D X 34.06"H (37.99"H w/ BS)
- Material: Marble or Granite, Ceramic and Fused Aluminum, Brass
- Top Finishes: White Carrara, Black Marquinha, or Calcatta, or Black Granite
- · Leg Finishes: Chrome, Light Gold, or Polished Nickel
- Basin Color: White