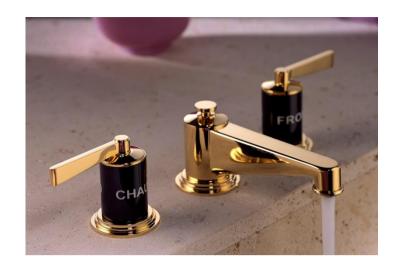

## **Traditional Faubourg Deck Mount Faucet**

Style Number: 773389

Collection: THG

**Origin: France** 

Description: Faubourg Deck Mount Faucet Set Widespread w/ Lever Handles, 5-1/2" Spout Projection & Drain in Polished Gold & Black Porcelain

## **GENERAL FEATURES & SPECIFICATIONS**

- Deck Mounted
- · Widespread
- 5-1/2" Spout Projection
- Includes Drain
- Lever Handles
- 2.2gpm
- Material: Brass & Porcelain
- P Finishes: Polished Chrome, Stainless Steel, Polished Nickel, Matte Nickel, Matte Chrome, Satin Chrome, Light Coated Bronze, Black Nickel, Polished Gold, Satin Gold, Matte Gold, Silver Rhodium, Rose Gold, Soft Gold, Soft Matte Gold, Soft Satin Gold, Brown Bronze PVD, Matte Brown Bronze PVD, Polished Antique Silver, Matte Antique Copper, Antique Nickel, Brass PVD, Matte Brass PVD, Gold PVD, Matte Gold PVD, Nickel PVD, Matte Nickel PVD, Blush PVD, Matte Blush PVD, Graphite PVD, Matte Graphite PVD, Umber PVD, Matte Umber PVD
- · Colors: Black, White, Froufrou, or Frivole