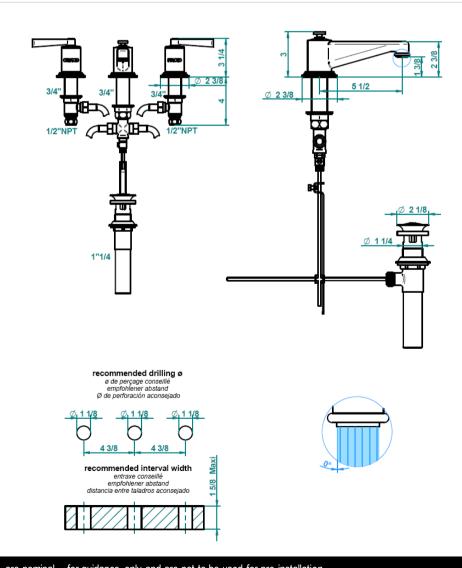

## **GENERAL FEATURES & SPECIFICATIONS**

- Deck Mounted
- · Widespread
- 5-1/2" Spout Projection
- Includes Drain
- Lever Handles
- 2.2gpm
- Material: Brass & Porcelain
- P Finishes: Polished Chrome, Stainless Steel, Polished Nickel, Matte Nickel, Matte Chrome, Satin Chrome, Light Coated Bronze, Black Nickel, Polished Gold, Satin Gold, Matte Gold, Silver Rhodium, Rose Gold, Soft Gold, Soft Matte Gold, Soft Satin Gold, Brown Bronze PVD, Matte Brown Bronze PVD, Polished Antique Silver, Matte Antique Copper, Antique Nickel, Brass PVD, Matte Brass PVD, Gold PVD, Matte Gold PVD, Nickel PVD, Matte Nickel PVD, Blush PVD, Matte Blush PVD, Graphite PVD, Matte Graphite PVD, Umber PVD, Matte Umber PVD
- · Colors: Black, White, Froufrou, or Frivole