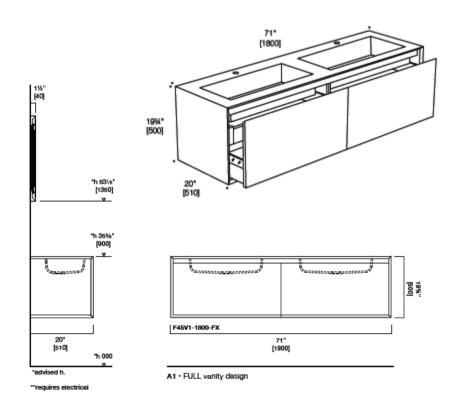

## Modern Fenix Wall Mounted Double Vanity

Model: 822451

Collection: Blu Bathworks

**Origin: Italy** 

Description: Wall Mount Double Vanity w/ Integrated infinity Basin w/o Overflow w/Stainless Steel with Fenix NTM Smart Surface Black Matte Frame & Distressed Oak Drawer Front 71W x 19-3/4H x 20D

## **GENERAL FEATURES & SPECIFICATIONS**

- · Wall Mount Double Vanity
- · Integrated Infinity Basins w/o Overflow
- 71"W x 19-3/4"H x 20"D
- · Two Deep Drawers & Slim Drawer Inserts
- Top + Lower Angle Feature Unique 45 Degree Join
- Recessed Integral Finger Pull Channels with Hettich Soft Close System
- Material: Stainless Steel Construction w/ Fenix NTM Smart Surface Finish
- Frame Finish: Matte Black
- Drawer Front Finish: Distressed Oak