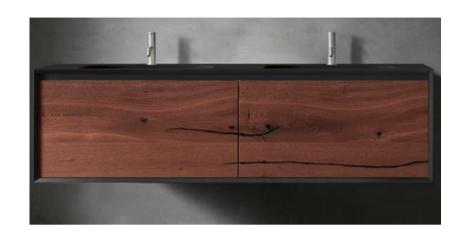

## Modern Fenix Wall Mounted Double Vanity

Model: 822451

Collection: Blu Bathworks

**Origin: Italy** 

Description: Wall Mount Double Vanity w/ Integrated infinity Basin w/o Overflow w/Stainless Steel with Fenix NTM Smart Surface Black Matte Frame & Distressed Oak Drawer Front 71W x 19-3/4H x 20D

## **GENERAL FEATURES & SPECIFICATIONS**

- · Wall Mount Double Vanity
- · Integrated Infinity Basins w/o Overflow
- 71"W x 19-3/4"H x 20"D
- · Two Deep Drawers & Slim Drawer Inserts
- Top + Lower Angle Feature Unique 45 Degree Join
- Recessed Integral Finger Pull Channels with Hettich Soft Close System
- Material: Stainless Steel Construction w/ Fenix NTM Smart Surface Finish
- Frame Finish: Matte Black
- Drawer Front Finish: Distressed Oak