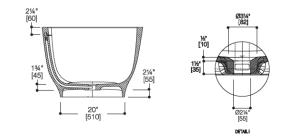

## **GENERAL FEATURES & SPECIFICATIONS**

- · Freestanding Blu.Stone Bathtub
- · Streamlined, high profile one piece design
- 68-3/4" x 31-1/2" x 21-3/4"
- Includes integral slot overflow and matching blu.stone
  waste cover
- Made of blu.stone providing the look and feel of natural stone.
- Non-porous, stain resistant surface that does not require sealing.
- Does not promote bacteria or fungi
- · Tailpiece not included
- 87 gallon capacity
- 85 degree interior slope
- 2-1/4" to overflow
- Standard Finishes: Matte or Gloss White
- Material: Blu.Stone