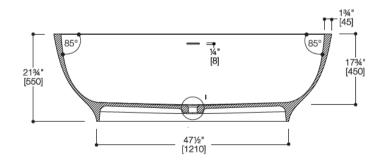

## **GENERAL FEATURES & SPECIFICATIONS**

- · Freestanding Blu.Stone Bathtub
- · Streamlined, high profile one piece design
- 68-3/4" x 31-1/2" x 21-3/4"
- Includes integral slot overflow and matching blu.stone
  waste cover
- Made of blu.stone providing the look and feel of natural stone.
- Non-porous, stain resistant surface that does not require sealing.
- Does not promote bacteria or fungi
- · Tailpiece not included
- 87 gallon capacity
- 85 degree interior slope
- 2-1/4" to overflow
- Standard Finishes: Matte or Gloss White
- Material: Blu.Stone