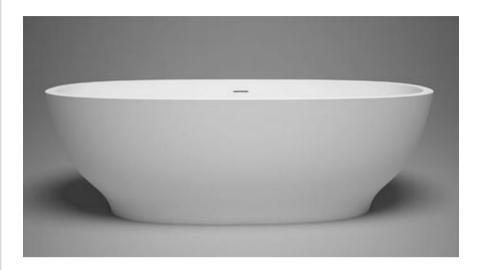

## Modern Fini Freestanding Oval Bathtub

Model: 814619

**Collection: Blu Bathworks** 

**Origin: Italy** 

Description: Fini Blu Stone Freestanding Tub in Matte White 68-3/4" x 31-1/2" x 21-3/4"

## **GENERAL FEATURES & SPECIFICATIONS**

- · Freestanding Blu.Stone Bathtub
- · Streamlined, high profile one piece design
- 68-3/4" x 31-1/2" x 21-3/4"
- Includes integral slot overflow and matching blu.stone
  waste cover
- Made of blu.stone providing the look and feel of natural stone.
- Non-porous, stain resistant surface that does not require sealing.
- Does not promote bacteria or fungi
- · Tailpiece not included
- 87 gallon capacity
- 85 degree interior slope
- 2-1/4" to overflow
- Standard Finishes: Matte or Gloss White
- Material: Blu.Stone