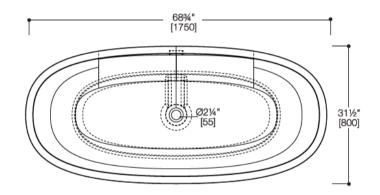

## **GENERAL FEATURES & SPECIFICATIONS**

- · Freestanding Blu.Stone Bathtub
- · Streamlined, high profile one piece design
- 68-3/4" x 31-1/2" x 21-3/4"
- Includes integral slot overflow and matching blu.stone
  waste cover
- Made of blu.stone providing the look and feel of natural stone.
- Non-porous, stain resistant surface that does not require sealing.
- Does not promote bacteria or fungi
- · Tailpiece not included
- 87 gallon capacity
- 85 degree interior slope
- 2-1/4" to overflow
- Standard Finishes: Matte or Gloss White
- Material: Blu.Stone