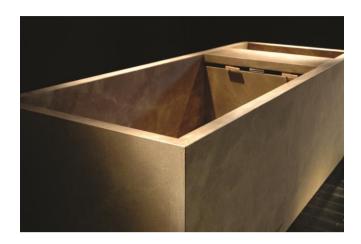

## Modern Fonte Freestanding Bathtub

Style Number: 769961

**Collection: Vero Stone** 

**Origin: Italy** 

Description: Fonte Freestanding Rectangular Soaking Bathtub in Pietra Santafiora 103.1"L x 36.2"W x 35.4"D

## **GENERAL FEATURES & SPECIFICATIONS**

- Freestanding
- Rectangular
- Soaking
- Weight: 3,086 lbs.
- 103.1"L x 36.2"W x 35.4"D
- Material: Natural Stone
- Finishes: Pietra Santafiora, Travertino Noce, Travertino Classico, Marmo Bianco Carrara, Limestone Crema, or Grafite