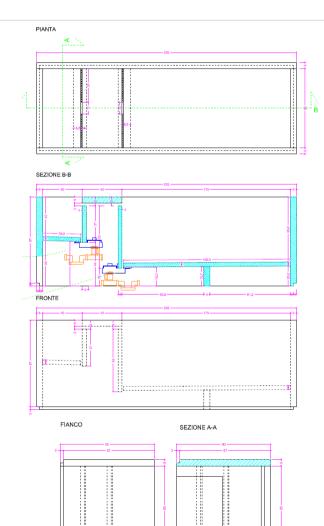

## **GENERAL FEATURES & SPECIFICATIONS**

- Freestanding
- Rectangular
- Soaking
- Weight: 3,086 lbs.
- 103.1"L x 36.2"W x 35.4"D
- Material: Natural Stone
- Finishes: Pietra Santafiora, Travertino Noce, Travertino Classico, Marmo Bianco Carrara, Limestone Crema, or Grafite

We cannot guarantee the accuracy of this information. Dimensions are nominal - for guidance only and are not to be used for pre-installation.

For further information call 312.832.9000 or visit us at hydrologychicago.com