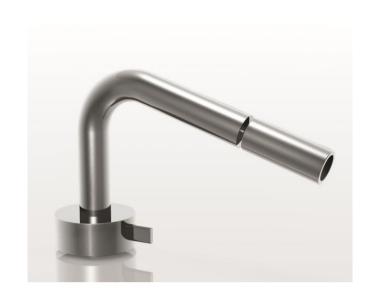

## Modern Fukasawa Deck Mount Bidet Faucet

Style Number: 753513

**Collection: Aboutwater** 

**Origin: Italy** 

Description: Fukasawa Deck Mount Single Control Bidet Mixer 8-3/8" Spout Projection w/ Aerated Flow w/o Drain in Brushed Stainless Steel

## **GENERAL FEATURES & SPECIFICATIONS**

- · Deck Mounted
- · Single Control
- 8-3/8" Spout Projection
- Without Drain
- · Aerated Flow
- Progressive Cartridge
- · Flexible Supply Lines
- Material: Brass or Stainless Steel
- Finishes: Chrome, Matte Gun Metal PVD, Matte British Gold PVD, Matte Copper PVD, or Brushed Stainless Steel