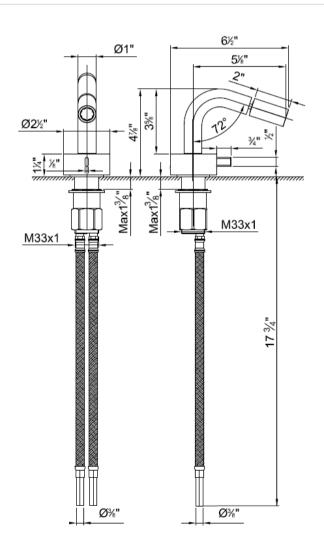

## **GENERAL FEATURES & SPECIFICATIONS**

- · Deck Mounted
- · Single Control
- 8-3/8" Spout Projection
- Without Drain
- · Aerated Flow
- Progressive Cartridge
- · Flexible Supply Lines
- Material: Brass or Stainless Steel
- Finishes: Chrome, Matte Gun Metal PVD, Matte British Gold PVD, Matte Copper PVD, or Brushed Stainless Steel