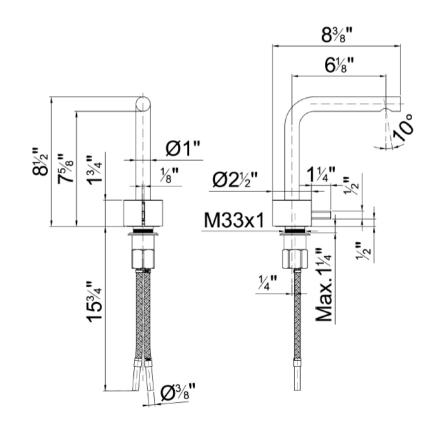

## Modern Fukasawa Deck Mount Faucet

Style Number: 753419

**Collection: Aboutwater** 

**Origin: Italy** 

Description: Fukasawa Deck Mount Single Control Washbasin Mixer 6-1/8" Spout Projection w/ Aerated Flow w/o Drain in Brushed Stainless Steel

## **GENERAL FEATURES & SPECIFICATIONS**

- Deck Mounted
- Single Control
- · 6-1/8" Spout Projection
- Without Drain
- Aerated Flow
- · Traditional Cartridge
- Max Flow Rate 1.5gpm
- · Material: Brass or Stainless Steel
- Finishes: Chrome, Matte Gun Metal PVD, Matte British Gold PVD, Matte Copper PVD, or Brushed Stainless Steel