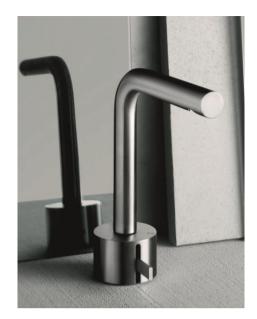

## Modern Fukasawa Deck Mount Faucet

Style Number: 753419

**Collection: Aboutwater** 

**Origin: Italy** 

Description: Fukasawa Deck Mount Single Control Washbasin Mixer 6-1/8" Spout Projection w/ Aerated Flow w/o Drain in Brushed Stainless Steel

## **GENERAL FEATURES & SPECIFICATIONS**

- Deck Mounted
- Single Control
- · 6-1/8" Spout Projection
- Without Drain
- Aerated Flow
- · Traditional Cartridge
- Max Flow Rate 1.5gpm
- · Material: Brass or Stainless Steel
- Finishes: Chrome, Matte Gun Metal PVD, Matte British Gold PVD, Matte Copper PVD, or Brushed Stainless Steel