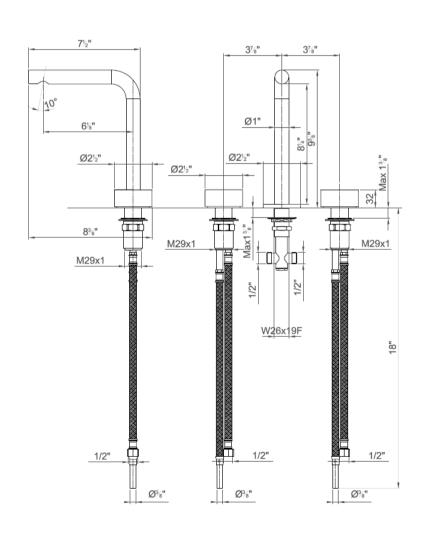

## Modern Fukasawa Deck Mount Faucet

Style Number: 753425

**Collection: Aboutwater** 

**Origin: Italy** 

Description: Fukasawa Deck Mount Three Hole Two Handle High Spout Washbasin Mixer 7-1/2" Spout Projection w/ Aerated Flow w/o Drain in Brushed Stainless Steel

## **GENERAL FEATURES & SPECIFICATIONS**

- · Deck Mounted
- Three Hole
- Two Handles
- High Spout
- 7-1/2" Spout Projection
- Without Drain
- Aerated Flow
- 1/4 Turn Ceramic Disc Cartridge
- Flexible Supply Lines
- Max Flow Rate 1.5gpm
- Material: Brass or Stainless Steel
- Finishes: Chrome, Matte Gun Metal PVD, Matte British Gold PVD, Matte Copper PVD, or Brushed Stainless Steel