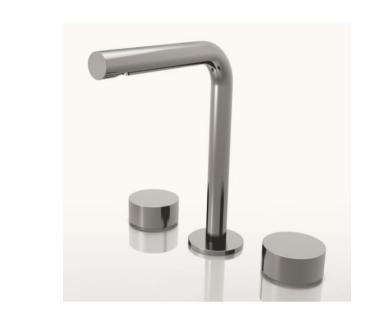

## Modern Fukasawa Deck Mount Faucet

Style Number: 753425

**Collection: Aboutwater** 

**Origin: Italy** 

Description: Fukasawa Deck Mount Three Hole Two Handle High Spout Washbasin Mixer 7-1/2" Spout Projection w/ Aerated Flow w/o Drain in Brushed Stainless Steel

## **GENERAL FEATURES & SPECIFICATIONS**

- · Deck Mounted
- Three Hole
- Two Handles
- High Spout
- 7-1/2" Spout Projection
- Without Drain
- Aerated Flow
- 1/4 Turn Ceramic Disc Cartridge
- Flexible Supply Lines
- Max Flow Rate 1.5gpm
- Material: Brass or Stainless Steel
- Finishes: Chrome, Matte Gun Metal PVD, Matte British Gold PVD, Matte Copper PVD, or Brushed Stainless Steel