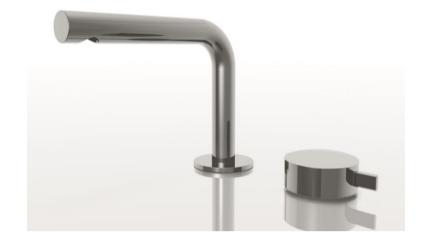

## Modern Fukasawa Deck Mount Faucet

Style Number: 753426

**Collection: Aboutwater** 

**Origin: Italy** 

Description: Fukasawa Deck Mount Two Hole Single Control Washbasin Mixer 7-1/2" Spout Projection w/ Aerated Flow w/o Drain in Brushed Stainless Steel

## **GENERAL FEATURES & SPECIFICATIONS**

- Deck Mounted
- Two Hole
- · Single Control
- 7-1/2" Spout Projection
- Without Drain
- Aerated Flow
- Progressive Cartridge
- Flexible Supply Lines
- Max Flow Rate 1.5gpm
- Material: Brass or Stainless Steel
- Finishes: Chrome, Matte Gun Metal PVD, Matte British Gold PVD, Matte Copper PVD, or Brushed Stainless Steel