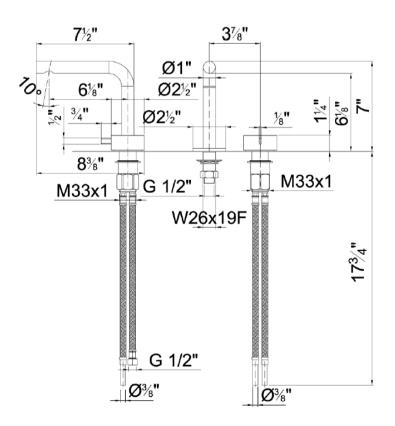

## **GENERAL FEATURES & SPECIFICATIONS**

- Deck Mounted
- Two Hole
- · Single Control
- 7-1/2" Spout Projection
- Without Drain
- Aerated Flow
- Progressive Cartridge
- Flexible Supply Lines
- Max Flow Rate 1.5gpm
- Material: Brass or Stainless Steel
- Finishes: Chrome, Matte Gun Metal PVD, Matte British Gold PVD, Matte Copper PVD, or Brushed Stainless Steel

We cannot guarantee the accuracy of this information. Dimensions are nominal - for guidance only and are not to be used for pre-installation.

For further information call 312.832.9000 or visit us at hydrologychicago.com