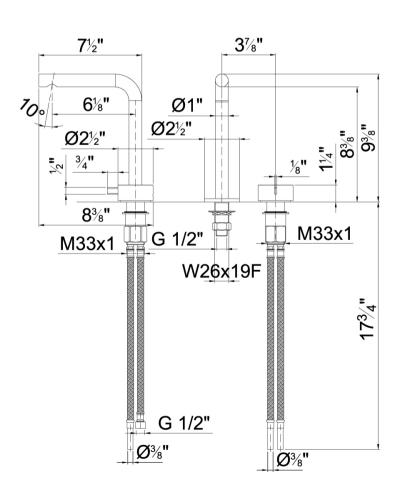

## **GENERAL FEATURES & SPECIFICATIONS**

- Deck Mounted
- Two Hole
- Single Control
- 7-1/2" Spout Projection
- Without Drain
- Aerated Flow
- Progressive Cartridge
- Flexible Supply Lines
- Max Flow Rate 1.5gpm
- Material: Brass or Stainless Steel
- Finishes: Chrome, Matte Gun Metal PVD, Matte British Gold PVD, Matte Copper PVD, or Brushed Stainless Steel