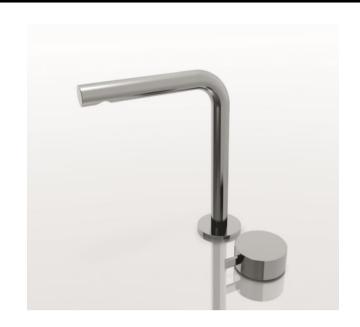

## Modern Fukasawa Deck Mount Faucet

Style Number: 753427

Collection: Aboutwater

**Origin: Italy** 

Description: Fukasawa Deck Mount Two Hole Single Control Vessel Mixer 7-1/2" Spout Projection w/ Aerated Flow w/o Drain in Brushed Stainless Steel