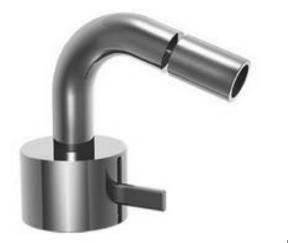

## Modern Fukasawa Single Control Bidet Mixer

Model: 753503

**Collection: Aboutwater** 

**Origin: Italy** 

Description: Single Control Bidet Mixer 5-1/8" Spout Projection, Aerated Flow & Flexible Supply Lines in Brushed Stainless Steel

- · Single Control Bidet Mixer
- 5-1/8" Spout Projection
- Without Drain
- Aerated Flow
- · Flexible Supply Lines
- Available Finish: Brushed Stainless Steel, Polished Chrome, Matte Gun Metal PVD, Matte British Gold PVD, Matte Copper PVD