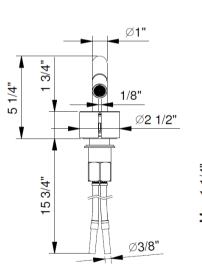

- · Single Control Bidet Mixer
- 5-1/8" Spout Projection
- Without Drain
- Aerated Flow
- · Flexible Supply Lines
- Available Finish: Brushed Stainless Steel, Polished Chrome, Matte Gun Metal PVD, Matte British Gold PVD, Matte Copper PVD