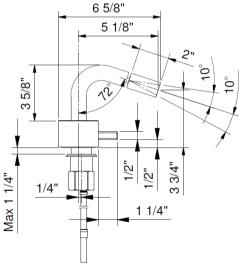

- · Single Control Bidet Mixer
- 5-1/8" Spout Projection
- Without Drain
- Aerated Flow
- · Flexible Supply Lines
- Available Finish: Brushed Stainless Steel, Polished Chrome, Matte Gun Metal PVD, Matte British Gold PVD, Matte Copper PVD