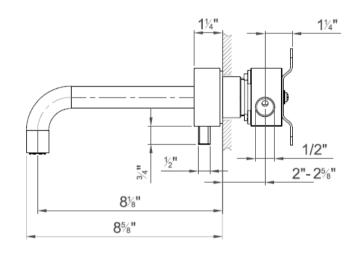

## Modern Fukasawa Wall Mount Faucet

Style Number: 770613

**Collection: Aboutwater** 

**Origin: Italy** 

Description: Fukasawa Wall Mount 2-Hole Single Control Washbasin Mixer 8-5/8" Spout Projection w/ Rough Valve & Aerated Flow w/o Drain in Brushed Stainless Steel 1.5gpm

## **GENERAL FEATURES & SPECIFICATIONS**

- Wall Mounted
- Single Control
- · 2-Holes
- 8-5/8" Spout Projection
- · Includes Rough Valve
- Without Drain
- Aerated Flow
- · Progressive Cartridge
- Max Flow Rate 1.5gpm
- Material: Brass or Stainless Steel
- Finishes: Chrome, Matte Gun Metal PVD, Matte British Gold PVD, Matte Copper PVD, or Brushed Stainless Steel