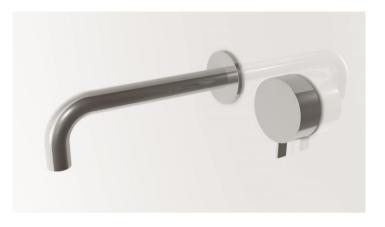

## Modern Fukasawa Wall Mount Faucet

Style Number: 770613

**Collection: Aboutwater** 

**Origin: Italy** 

Description: Fukasawa Wall Mount 2-Hole Single Control Washbasin Mixer 8-5/8" Spout Projection w/ Rough Valve & Aerated Flow w/o Drain in Brushed Stainless Steel 1.5gpm

## **GENERAL FEATURES & SPECIFICATIONS**

- Wall Mounted
- Single Control
- · 2-Holes
- 8-5/8" Spout Projection
- · Includes Rough Valve
- Without Drain
- Aerated Flow
- · Progressive Cartridge
- Max Flow Rate 1.5gpm
- Material: Brass or Stainless Steel
- Finishes: Chrome, Matte Gun Metal PVD, Matte British Gold PVD, Matte Copper PVD, or Brushed Stainless Steel