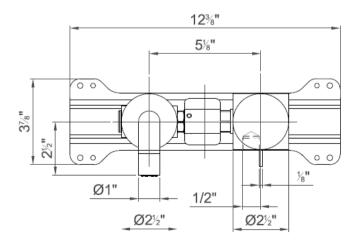

## Modern Fukasawa Wall Mount Faucet

Style Number: 770613

**Collection: Aboutwater** 

**Origin: Italy** 

Description: Fukasawa Wall Mount 2-Hole Single Control Washbasin Mixer 8-5/8" Spout Projection w/ Rough Valve & Aerated Flow w/o Drain in Brushed Stainless Steel 1.5gpm

## **GENERAL FEATURES & SPECIFICATIONS**

- Wall Mounted
- Single Control
- · 2-Holes
- 8-5/8" Spout Projection
- · Includes Rough Valve
- Without Drain
- Aerated Flow
- · Progressive Cartridge
- Max Flow Rate 1.5gpm
- Material: Brass or Stainless Steel
- Finishes: Chrome, Matte Gun Metal PVD, Matte British Gold PVD, Matte Copper PVD, or Brushed Stainless Steel