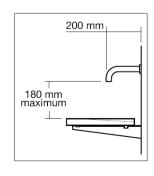

## **GENERAL FEATURES & SPECIFICATIONS**

- · Wall Mounted
- No Faucet Hole
- 82.67"L x 15.74"W x 1.18"D
- · Stainless Steel Cantilever Brackets
- Zinc Plated Steel Mounting Frame
- · Stainless Steel Tray
- · Stainless Steel Removable Drainer
- Stainless Steel Facia
- Location Saddles
- · Use a 200mm Wall Outlet
- Use An Outlet That Uses 5-7 Lt/Min
- Water Should Fall At A 90° Angle Directly Onto The Washsurface
- Material: Solid Surface
- Finish: Matte
- · Color: White