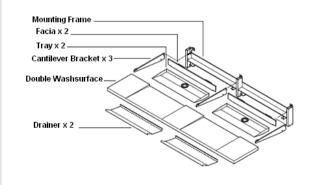

## **GENERAL FEATURES & SPECIFICATIONS**

- · Wall Mounted
- No Faucet Hole
- 82.67"L x 15.74"W x 1.18"D
- · Stainless Steel Cantilever Brackets
- Zinc Plated Steel Mounting Frame
- · Stainless Steel Tray
- · Stainless Steel Removable Drainer
- Stainless Steel Facia
- Location Saddles
- · Use a 200mm Wall Outlet
- Use An Outlet That Uses 5-7 Lt/Min
- Water Should Fall At A 90° Angle Directly Onto The Washsurface
- Material: Solid Surface
- Finish: Matte
- · Color: White