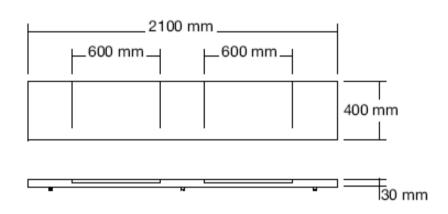

## **GENERAL FEATURES & SPECIFICATIONS**

- · Wall Mounted
- No Faucet Hole
- 82.67"L x 15.74"W x 1.18"D
- · Stainless Steel Cantilever Brackets
- Zinc Plated Steel Mounting Frame
- · Stainless Steel Tray
- · Stainless Steel Removable Drainer
- Stainless Steel Facia
- Location Saddles
- · Use a 200mm Wall Outlet
- Use An Outlet That Uses 5-7 Lt/Min
- Water Should Fall At A 90° Angle Directly Onto The Washsurface
- Material: Solid Surface
- Finish: Matte
- · Color: White