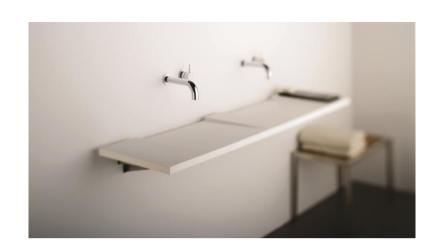

## Modern Geo Wall Mount Washsurface

Style Number: 619410

**Collection: Omvivo** 

Origin: Australia

Description: Geo Wall Mount Double Washsuface No Faucet Hole in Solid Surface Matte White 82.67"L x 15.74"W x 1.18"D