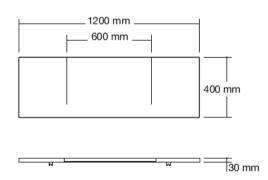

## **GENERAL FEATURES & SPECIFICATIONS**

- · Wall Mounted
- No Faucet Hole
- 47.24"L x 15.74"W x 1.18"D
- · Stainless Steel Cantilever Brackets
- · Zinc Plated Steel Mounting Frame
- · Stainless Steel Tray
- · Stainless Steel Removable Drainer
- Stainless Steel Facia
- Location Saddles
- · Use a 200mm Wall Outlet
- Use An Outlet That Uses 5-7 Lt/Min
- Water Should Fall At A 90° Angle Directly Onto The Washsurface
- Material: Solid Surface
- Finish: Matte
- · Color: White