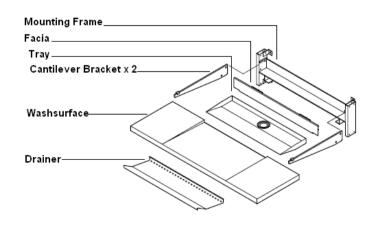

## **GENERAL FEATURES & SPECIFICATIONS**

- · Wall Mounted
- No Faucet Hole
- 47.24"L x 15.74"W x 1.18"D
- · Stainless Steel Cantilever Brackets
- · Zinc Plated Steel Mounting Frame
- · Stainless Steel Tray
- · Stainless Steel Removable Drainer
- Stainless Steel Facia
- Location Saddles
- · Use a 200mm Wall Outlet
- Use An Outlet That Uses 5-7 Lt/Min
- Water Should Fall At A 90° Angle Directly Onto The Washsurface
- Material: Solid Surface
- Finish: Matte
- · Color: White