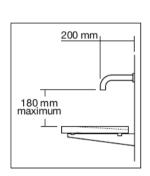

## **GENERAL FEATURES & SPECIFICATIONS**

- · Wall Mounted
- No Faucet Hole
- 47.24"L x 15.74"W x 1.18"D
- · Stainless Steel Cantilever Brackets
- · Zinc Plated Steel Mounting Frame
- · Stainless Steel Tray
- · Stainless Steel Removable Drainer
- Stainless Steel Facia
- Location Saddles
- · Use a 200mm Wall Outlet
- Use An Outlet That Uses 5-7 Lt/Min
- Water Should Fall At A 90° Angle Directly Onto The Washsurface
- Material: Solid Surface
- Finish: Matte
- · Color: White