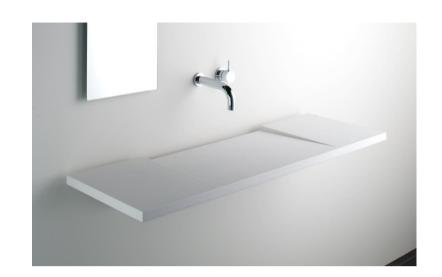

## Modern Geo Wall Mount Washsurface

Style Number: 619720

**Collection: Omvivo** 

Origin: Australia

Description: Geo Wall Mount Single Washsuface No Faucet Hole in Solid Surface Matte White 47.24"L x 15.74"W x 1.18"D