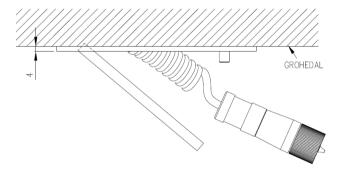

## **GENERAL FEATURES & SPECIFICATIONS**

- · Wall Mounted
- · 1- Flush Buttons
- Rollaway Water Jet Toilet Cleaner
- · For Progressive Flow Grohe Dal Cistern
- 6.59" (160mm) W x 7.87" (200mm) H x 0.15" (4mm) D
- Material: Stainless Steel
- Finishes: Satin, Polished, Polished Copper, Satin Copper, Polished Bronze, Satin Bronze, Polished Gold, Satin Gold, Polished Black Diamond, Satin Black Diamond