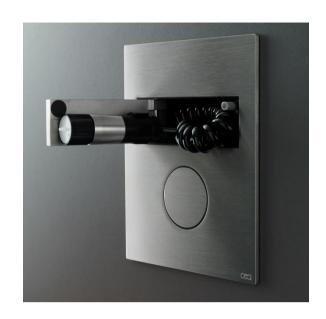

## Modern Hydroplate Wall Mount Flush Plate

Style Number: 662121

Collection: Cea Design

**Origin: Italy** 

Description: Hydroplate Wall Mount Flush Plate w/ 1-Flush Button & Rollaway Water Jet Toilet Cleaner in Satin Stainless Steel 6.29" x 7.87"

## **GENERAL FEATURES & SPECIFICATIONS**

- · Wall Mounted
- · 1- Flush Buttons
- Rollaway Water Jet Toilet Cleaner
- · For Progressive Flow Grohe Dal Cistern
- 6.59" (160mm) W x 7.87" (200mm) H x 0.15" (4mm) D
- Material: Stainless Steel
- Finishes: Satin, Polished, Polished Copper, Satin Copper, Polished Bronze, Satin Bronze, Polished Gold, Satin Gold, Polished Black Diamond, Satin Black Diamond