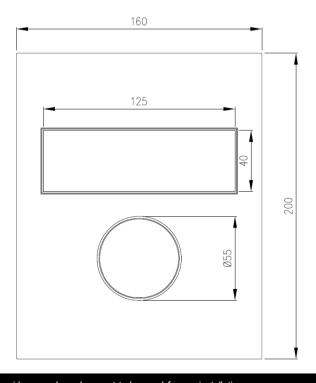

## **GENERAL FEATURES & SPECIFICATIONS**

- · Wall Mounted
- · 1- Flush Buttons
- Rollaway Water Jet Toilet Cleaner
- · For Progressive Flow Grohe Dal Cistern
- 6.59" (160mm) W x 7.87" (200mm) H x 0.15" (4mm) D
- Material: Stainless Steel
- Finishes: Satin, Polished, Polished Copper, Satin Copper, Polished Bronze, Satin Bronze, Polished Gold, Satin Gold, Polished Black Diamond, Satin Black Diamond