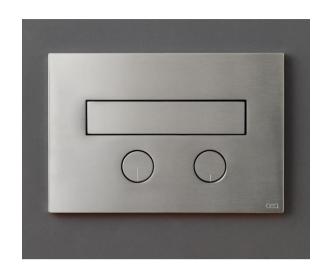

## Modern Hydroplate Wall Mount Flush Plate

Style Number: 761379

Collection: Cea Design

**Origin: Italy** 

Description: Hydroplate Wall Mount Dual Flush Plate w/ Flush Buttons & Rollaway Water Jet Toilet Cleaner in Satin Stainless Steel 8.46" x 5.70"

## **GENERAL FEATURES & SPECIFICATIONS**

- · Wall Mounted
- Dual Flush
- 2- Flush Buttons
- Rollaway Water Jet Toilet Cleaner
- For Tece Cistern
- 8.46" (215mm) W x 5.70" (145mm) H x 0.15" (4mm) D
- Material: Stainless Steel
- Finishes: Satin, Polished, Polished Copper, Satin Copper, Polished Bronze, Satin Bronze, Polished Gold, Satin Gold, Polished Black Diamond, Satin Black Diamond