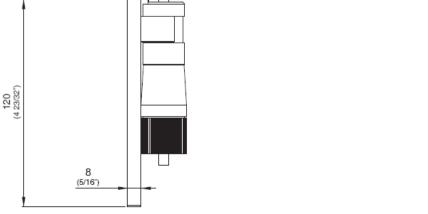

## **GENERAL FEATURES & SPECIFICATIONS**

- · Wall Mounted
- Dual Flush
- 2- Flush Buttons
- Rollaway Water Jet Toilet Cleaner
- For Tece Cistern
- 8.46" (215mm) W x 5.70" (145mm) H x 0.15" (4mm) D
- Material: Stainless Steel
- Finishes: Satin, Polished, Polished Copper, Satin Copper, Polished Bronze, Satin Bronze, Polished Gold, Satin Gold, Polished Black Diamond, Satin Black Diamond