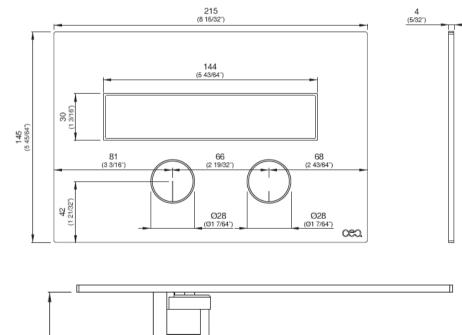

## **GENERAL FEATURES & SPECIFICATIONS**

- · Wall Mounted
- Dual Flush
- 2- Flush Buttons
- Rollaway Water Jet Toilet Cleaner
- For Tece Cistern
- 8.46" (215mm) W x 5.70" (145mm) H x 0.15" (4mm) D
- Material: Stainless Steel
- Finishes: Satin, Polished, Polished Copper, Satin Copper, Polished Bronze, Satin Bronze, Polished Gold, Satin Gold, Polished Black Diamond, Satin Black Diamond