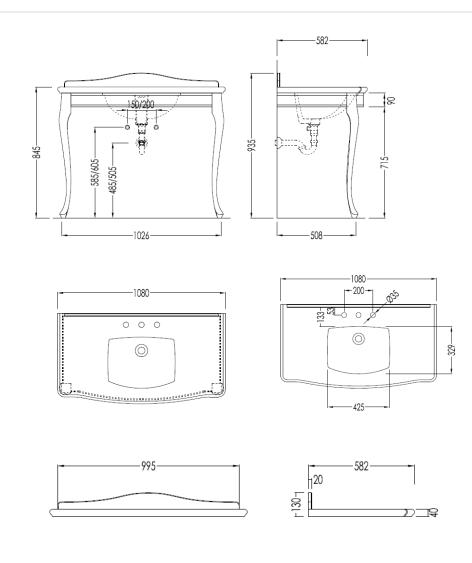

## Traditional Jacqueline Wall & Floor Mount Console

Style Number: 671013

**Collection: Devon & Devon** 

Origin: Italy

Description: Jacqueline Wall & Floor Mount Console w/ Single Bowl 3-Hole Top in White Afyon Marble, White Ceramic Undercounter Basin, & 2-Polished Nickel Legs 45.52"W X 22.91"D X 33.27"H (36.81"H w/ Backsplash)

## **GENERAL FEATURES & SPECIFICATIONS**

- · Wall and Floor Mounted
- 2- Metallic Legs
- · 3-Hole Single Bowl Top
- Undercounter Basin
- · Glazed Inside & Outside
- 45.52"W X 22.91"D X 33.27"H (36.81"H w/ BS)
- Material: Marble, Fused Aluminum and Brass, and Ceramic
- Top Finishes: White Carrara, Black Marquinha, Black Belgium, White Afyon, Black or White
- · Leg Finishes: Chrome, Light Gold, or Polished Nickel
- Basin Color: White