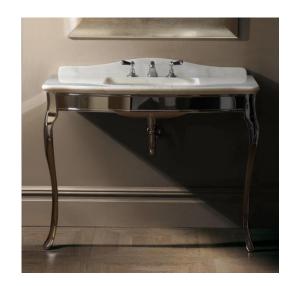

## Traditional Jacqueline Wall & Floor Mount Console

Style Number: 671013

**Collection: Devon & Devon** 

Origin: Italy

Description: Jacqueline Wall & Floor Mount Console w/ Single Bowl 3-Hole Top in White Afyon Marble, White Ceramic Undercounter Basin, & 2-Polished Nickel Legs 45.52"W X 22.91"D X 33.27"H (36.81"H w/ Backsplash)

## **GENERAL FEATURES & SPECIFICATIONS**

- · Wall and Floor Mounted
- 2- Metallic Legs
- · 3-Hole Single Bowl Top
- Undercounter Basin
- · Glazed Inside & Outside
- 45.52"W X 22.91"D X 33.27"H (36.81"H w/ BS)
- Material: Marble, Fused Aluminum and Brass, and Ceramic
- Top Finishes: White Carrara, Black Marquinha, Black Belgium, White Afyon, Black or White
- · Leg Finishes: Chrome, Light Gold, or Polished Nickel
- Basin Color: White