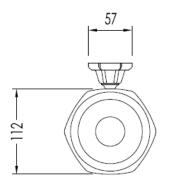

Traditional Jubilee Wall Mount Soap Dish

Style Number: 761301

**Collection: Devon & Devon** 

**Origin: Italy** 

Description: Jubilee Wall Mount Soap Dish in Polished Nickel w/ Round Ceramic White Dish 4.40" Diameter and 5.71" Projection

## **GENERAL FEATURES & SPECIFICATIONS**

- Wall Mounted
- Projection: 5.71"
- Dish Diameter: 4.40"
- Material: Brass & Ceramic
- Finish: Chrome, Light Gold or Polished Nickel & White

We cannot guarantee the accuracy of this information. Dimensions are nominal - for guidance only and are not to be used for pre-installation.