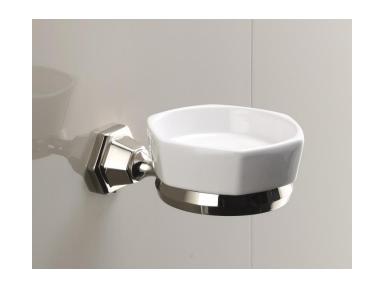

Traditional Jubilee Wall Mount Soap Dish

Style Number: 761301

**Collection: Devon & Devon** 

**Origin: Italy** 

Description: Jubilee Wall Mount Soap Dish in Polished Nickel w/ Round Ceramic White Dish 4.40" Diameter and 5.71" Projection

## **GENERAL FEATURES & SPECIFICATIONS**

- Wall Mounted
- Projection: 5.71"
- Dish Diameter: 4.40"
- Material: Brass & Ceramic
- Finish: Chrome, Light Gold or Polished Nickel & White

We cannot guarantee the accuracy of this information. Dimensions are nominal - for guidance only and are not to be used for pre-installation.