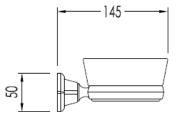

Traditional Jubilee Wall Mount Soap Dish

Style Number: 761301

**Collection: Devon & Devon** 

**Origin: Italy** 

Description: Jubilee Wall Mount Soap Dish in Polished Nickel w/ Round Ceramic White Dish 4.40" Diameter and 5.71" Projection

## **GENERAL FEATURES & SPECIFICATIONS**

- Wall Mounted
- Projection: 5.71"
- Dish Diameter: 4.40"
- Material: Brass & Ceramic
- Finish: Chrome, Light Gold or Polished Nickel & White

We cannot guarantee the accuracy of this information. Dimensions are nominal - for guidance only and are not to be used for pre-installation.