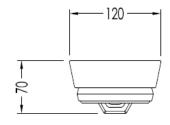

Traditional Jubilee Wall Mount Soap Dish

Style Number: 761301

**Collection: Devon & Devon** 

**Origin: Italy** 

Description: Jubilee Wall Mount Soap Dish in Polished Nickel w/ Round Ceramic White Dish 4.40" Diameter and 5.71" Projection

## **GENERAL FEATURES & SPECIFICATIONS**

- Wall Mounted
- Projection: 5.71"
- Dish Diameter: 4.40"
- Material: Brass & Ceramic
- Finish: Chrome, Light Gold or Polished Nickel & White

We cannot guarantee the accuracy of this information. Dimensions are nominal - for guidance only and are not to be used for pre-installation.